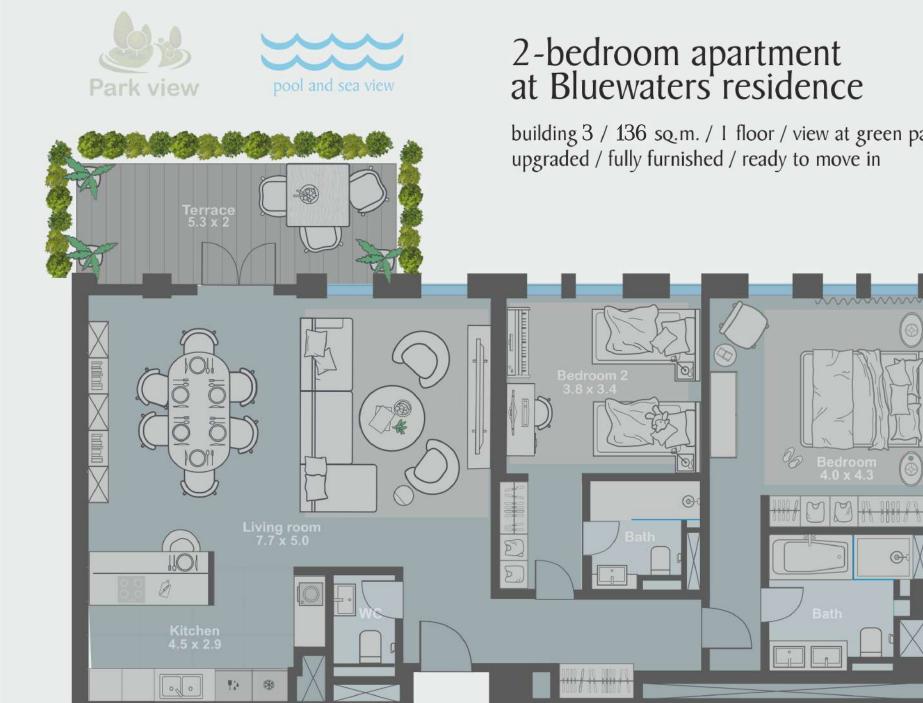

# 2-bedroom apartment at Bluewaters residence

building 3 / 136 sq.m. / 1 floor / view at green park and sea upgraded / fully furnished / ready to move in