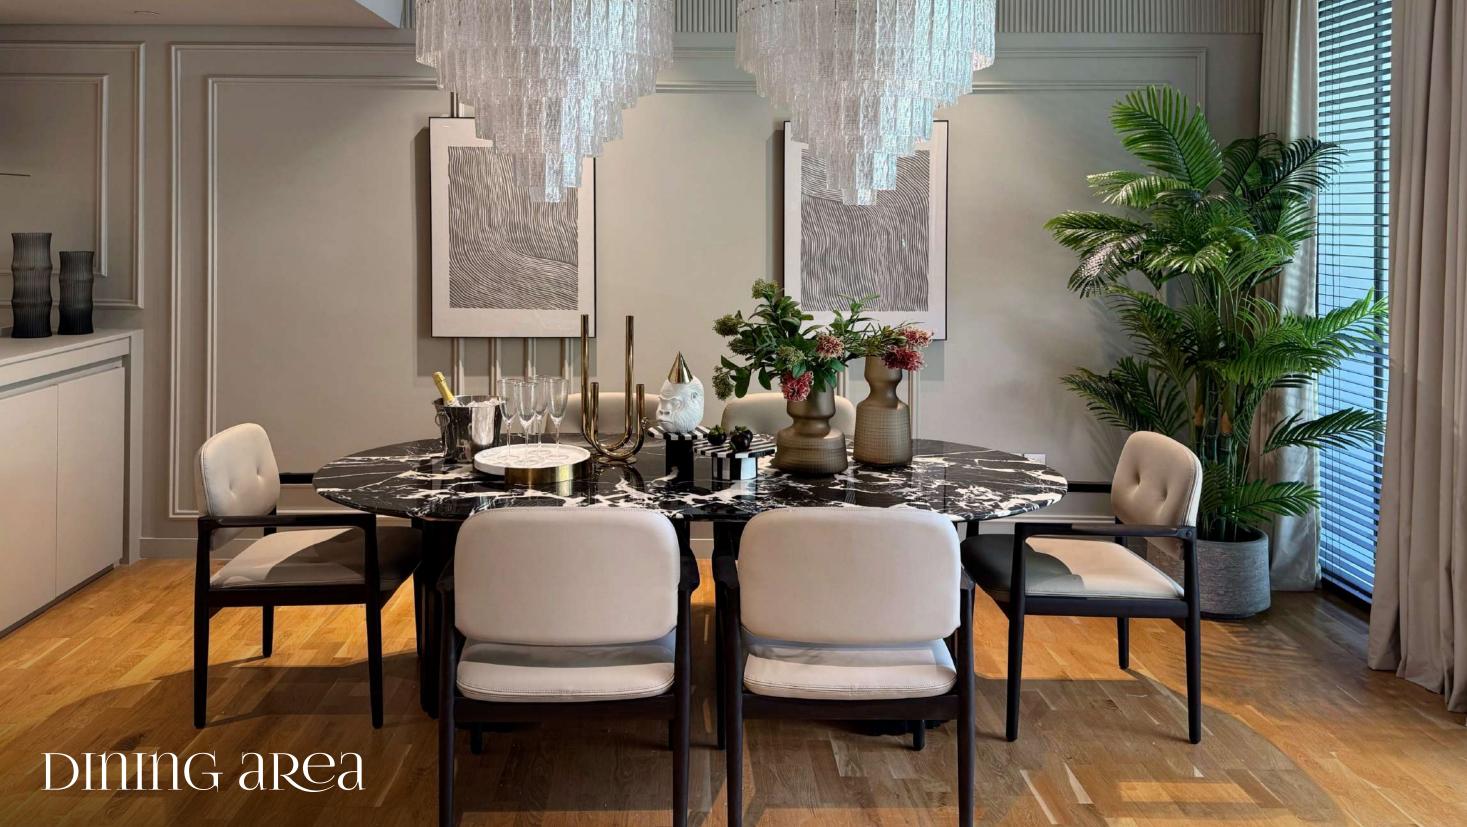

INTERIOR ILLUSTRATION FOR A 2-BEDROOM APARTMENT ON THE BLUWATERS ISLAND, 136 SQ. M.





# 2-bedroom apartment at Bluewaters residence

building 3 / 136 sq.m. / 1 floor / view at green park and sea upgraded / fully furnished / ready to move in

# LVING ROOM, DINING AREA AND KITCHEN

いたがなどのであっておいていた。

# LVING ROOM



# LIVING ROOM DETAILS



# DINING area Details

1- Jale

n P

# DINING area and KITCHen

# KITCHEN

TTET

T.



KITCHEN DETAILS

# POWDER ROOM





# Master Bedroom Details

# Master Bedroom Details

# Master Bathroom

STATIONS,



# Second Bathroom

Sec.

## PARK LEVEL APARTMENT WITH TERRACE TO DUBAI AIN

#### BLUEWATERS ISLAND Man-made Island on the FIRST coastline OF DUBAI IN THE JBR and THE DUBAI MARINA



### MASTERPIAN BLUEWATERS ISLAND

beach

Bluewaters Residences

Banyan Tree Dubai Hotel

> Restaurant avenue

Dubai Ain

Shopping Mall The Warf

# BLUEWATERS Residences



# PRIVATE PARK BETWEEN THE BUILDINGS



#### Li unununu unun

# FOUR POOLS WITH SEa VIEW

FOUR POOLS WITH SEa VIEW

# 6 制制 6 2-FLOOR GYM

2-FLOOR GYM

# 2-FLOOR GYM

HUNING

5

# Barbecue areas

**X** 



# STREETBALL GROUNDS

# embankme