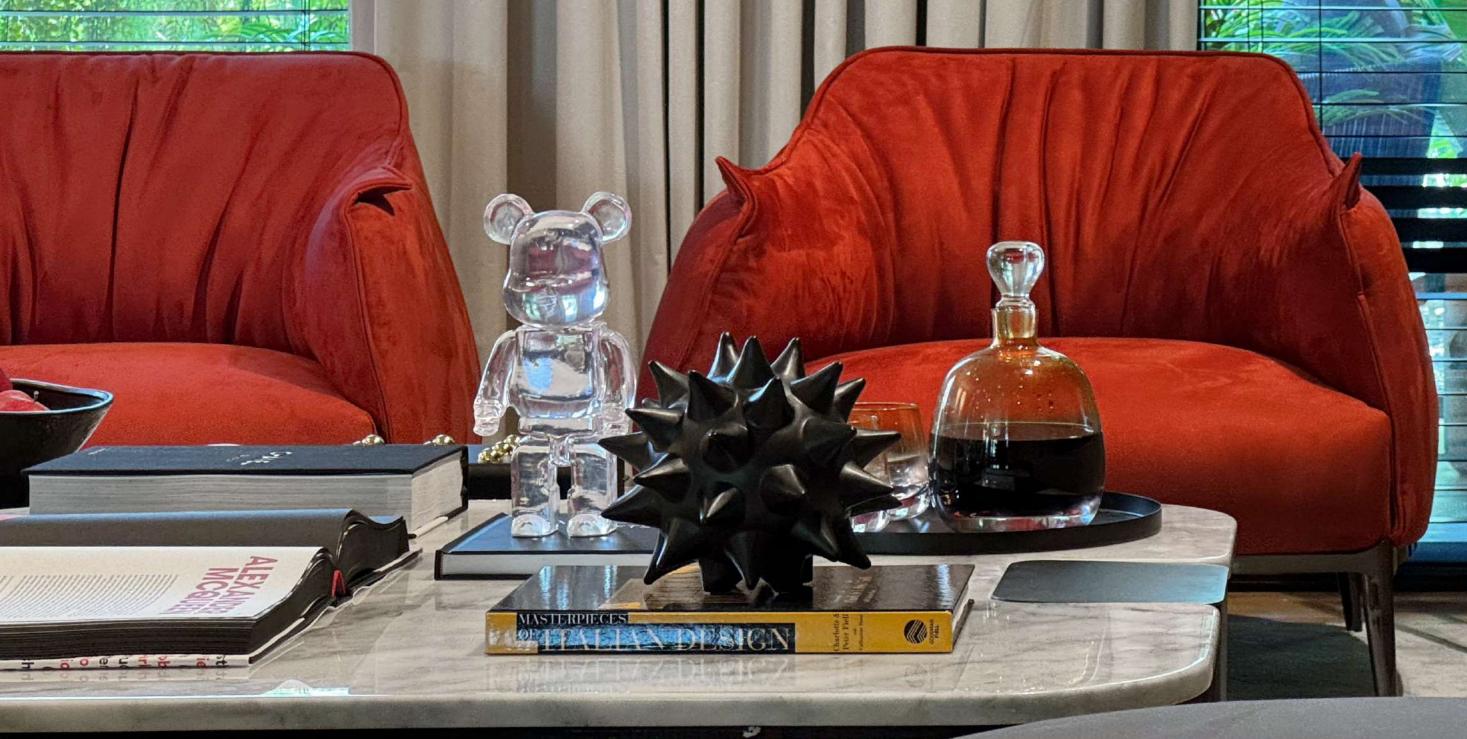

INTERIOR ILLUSTRATION FOR A 2-BEDROOM APARTMENT ON THE BLUWATERS ISLAND, 136 SQ. M.





# 2-bedroom apartment at Bluewaters residence

building 3 / 136 sq.m. / 1 floor / view at green park and sea upgraded / fully furnished / ready to move in

# LVING ROOM, DINING AREA AND KITCHEN

いたがなどのであっておいていた。

# LVING ROOM



# LIVING ROOM DETAILS



# DINING area Details

1- Jale

n P

# DINING area and KITCHen

# KITCHEN

TTET

T.



KITCHEN DETAILS

# POWDER ROOM





# Master Bedroom Details

# Master Bedroom Details

# Master Bathroom

STATIONS,



# Second Bathroom

Sec.

## PARK LEVEL APARTMENT WITH TERRACE TO DUBAI AIN

#### BLUEWATERS ISLAND Man-made Island on the FIRST coastline OF DUBAI IN THE JBR and THE DUBAI MARINA



### MASTERPIAN BLUEWATERS ISLAND

beach

Bluewaters Residences

Banyan Tree Dubai Hotel

> Restaurant avenue

Dubai Ain

Shopping Mall The Warf

# BLUEWATERS Residences



# PRIVATE PARK BETWEEN THE BUILDINGS



#### Li unununu unun

# FOUR POOLS WITH SEa VIEW

FOUR POOLS WITH SEa VIEW

# 6 制制 6 2-FLOOR GYM

2-FLOOR GYM

# 2-FLOOR GYM

HUNING

5

# Barbecue areas

**X** 



# STREE