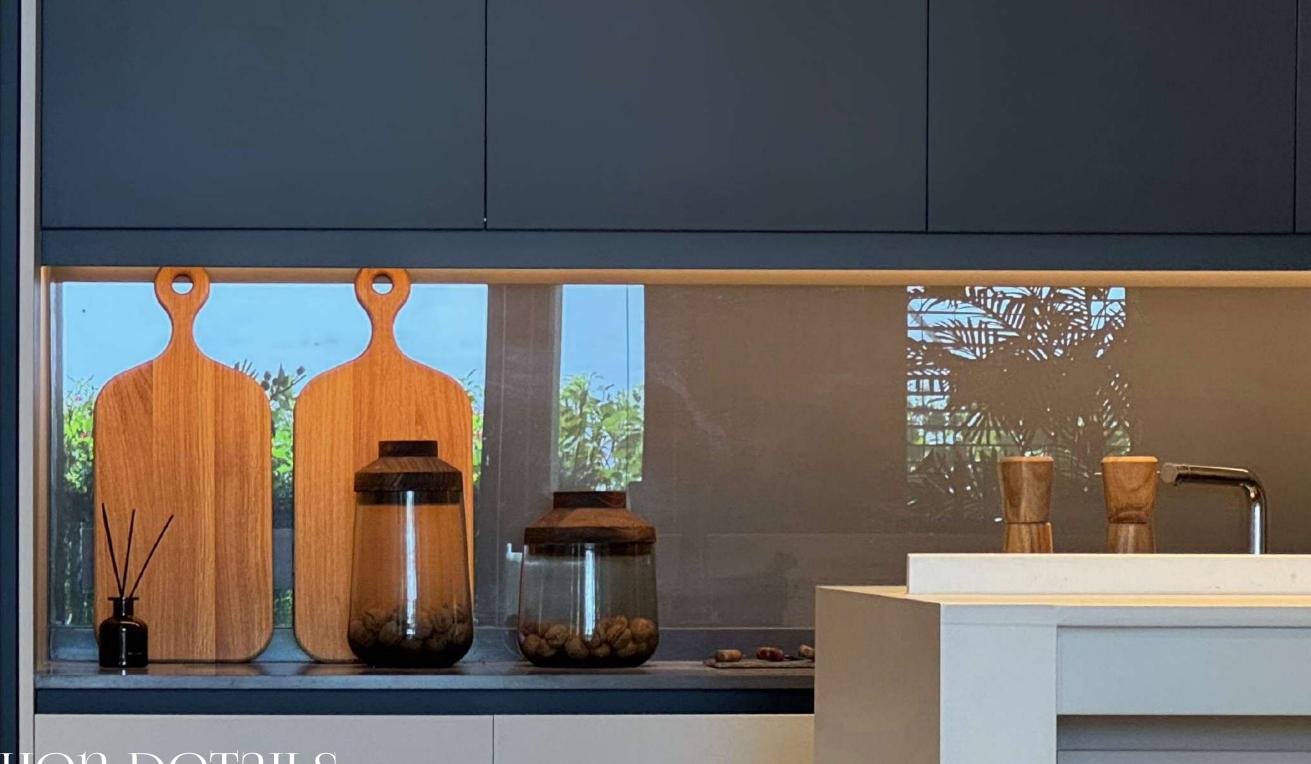

INTERIOR ILLUSTRATION FOR A 2-BEDROOM APARTMENT ON THE BLUWATERS ISLAND, 136 SQ. M.





# 2-bedroom apartment at Bluewaters residence

building 3 / 136 sq.m. / 1 floor / view at green park and sea upgraded / fully furnished / ready to move in

# LVING ROOM, DINING AREA AND KITCHEN

いたがなどのであっておいていた。

# LVING ROOM



# LIVING ROOM DETAILS



# DINING area Details

1- Jale

n P

# DINING area and KITCHen

# KITCHEN

TTET

T.



KITCHEN DETAILS

# POWDER ROOM





# Master Bedroom Details

# Master Bedroom Details

# Master Bathroom

STATIONS,



# Second Bathroom

Sec.

## PARK LEVEL APARTMENT WITH TERRACE TO DUBAI AIN

#### BLUEWATERS ISLAND Man-made Island on the FIRST coastline OF DUBAI IN THE JBR and THE DUBAI MARINA



### MASTERPIAN BLUEWATERS ISLAND

beach

Bluewaters Residences

Banyan Tree Dubai Hotel

> Restaurant avenue

Dubai Ain

Shopping Mall The Warf

# BLUEWATERS Residences



# PRIVATE PARK BETWEEN THE BUILDINGS



#### Li unununu unun

# FOUR POOLS WITH SEa VIEW

FOUR POOLS WITH SEa VIEW

# 6 制制 6 2-FLOOR GYM

2-FLOOR GYM

# 2-FLOOR GYM

HUNING

5

# Barbecue areas

**X** 



# STREETBALL GROUNDS

# embankment along the sea



## Banyan TREE DUBAI HOTEL BEACH IS ONE OF THE BEST IN DUBAI



# B