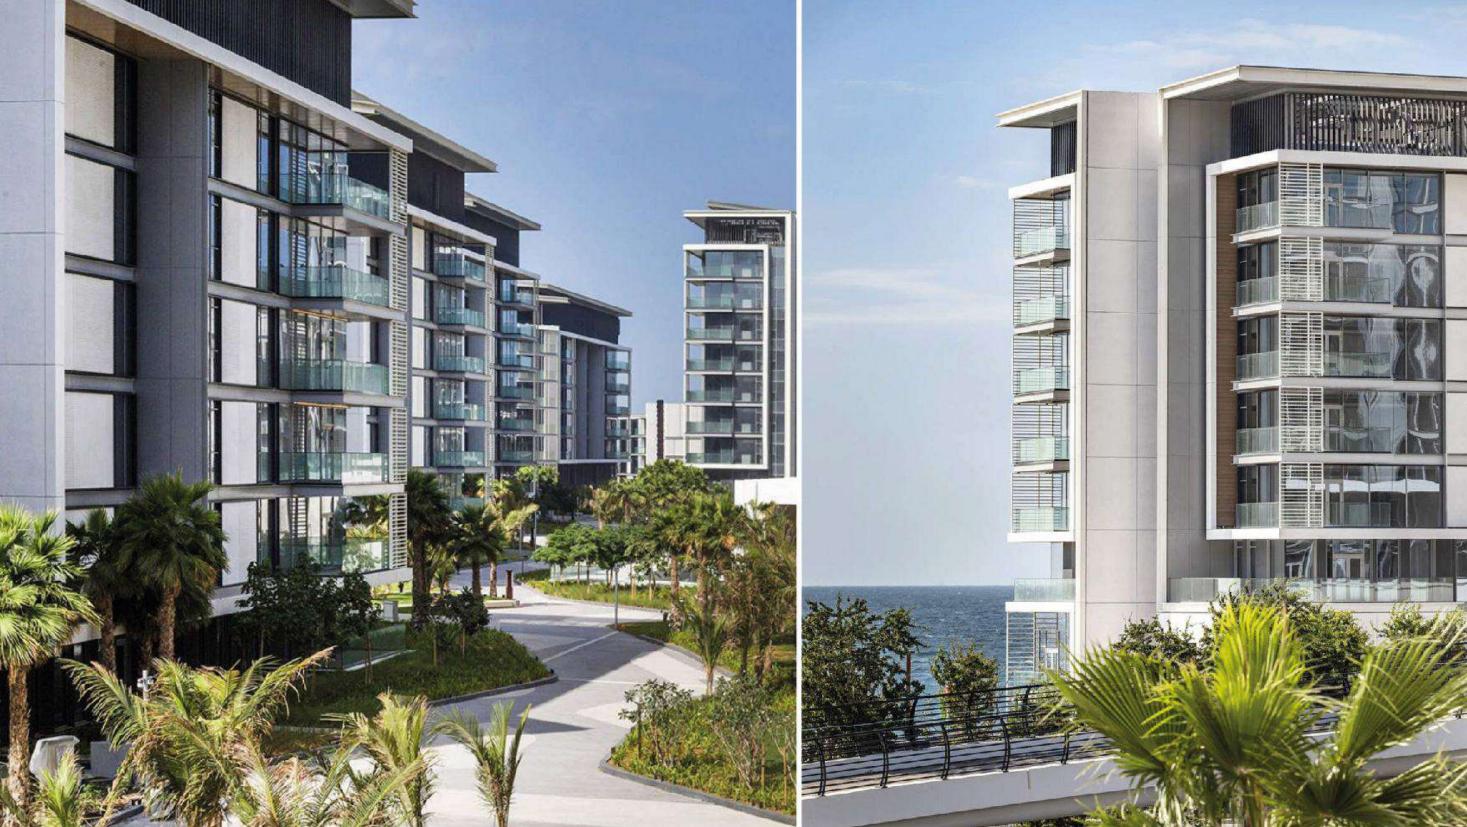

partment at Bluewaters residence

building 3 / 136 sq.m. / 1 floor / view at green park and sea upgraded / fully furnished / ready to move in

# LVING ROOM, DINING AREA AND KITCHEN

いたがなどのであっておいていた。

# LVING ROOM



# LIVING ROOM DETAILS



# DINING area Details

1- Jale

n P

# DINING area and KITCHen

# KITCHEN

TTET

T.



KITCHEN DETAILS

# POWDER ROOM





# Master Bedroom Details

# Master Bedroom Details

# Master Bathroom

STATIONS,



# Second Bathroom

Sec.

## PARK LEVEL APARTMENT WITH TERRACE TO DUBAI AIN

#### BLUEWATERS ISLAND Man-made Island on the FIRST coastline OF DUBAI IN THE JBR and THE DUBAI MARINA



### MASTERPIAN BLUEWATERS ISLAND

beach

Bluewaters Residences

Banyan Tree Dubai Hotel

> Restaurant avenue

Dubai Ain

Shopping Mall The Warf

# BLUEWATERS Residences



# PRIVATE PARK BETWEEN THE BUILDINGS



#### Li unununu unun

# FOUR POOLS WITH SEa VIEW

FOUR POOLS WITH SEa VIEW

# 6 制制 6 2-FLOOR GYM

2-FLOOR GYM

# 2-FLOOR GYM

HUNING

5

# Barbecue areas

**X** 



# STREETBALL GROUNDS

# embankment along the sea



## Banyan TREE DUBAI HOTEL BEACH IS ONE OF THE BEST IN DUBAI



# BRIDGE TO THE ISLAND WITHOUT TRAFFIC JAM

Vehicle bridge

Pedestrian bridge

-

TO ORGANIZE A VIEWING APPOINTMENT, CONTACT THE BROKER WHO SENT YOU THIS PRESENTATION