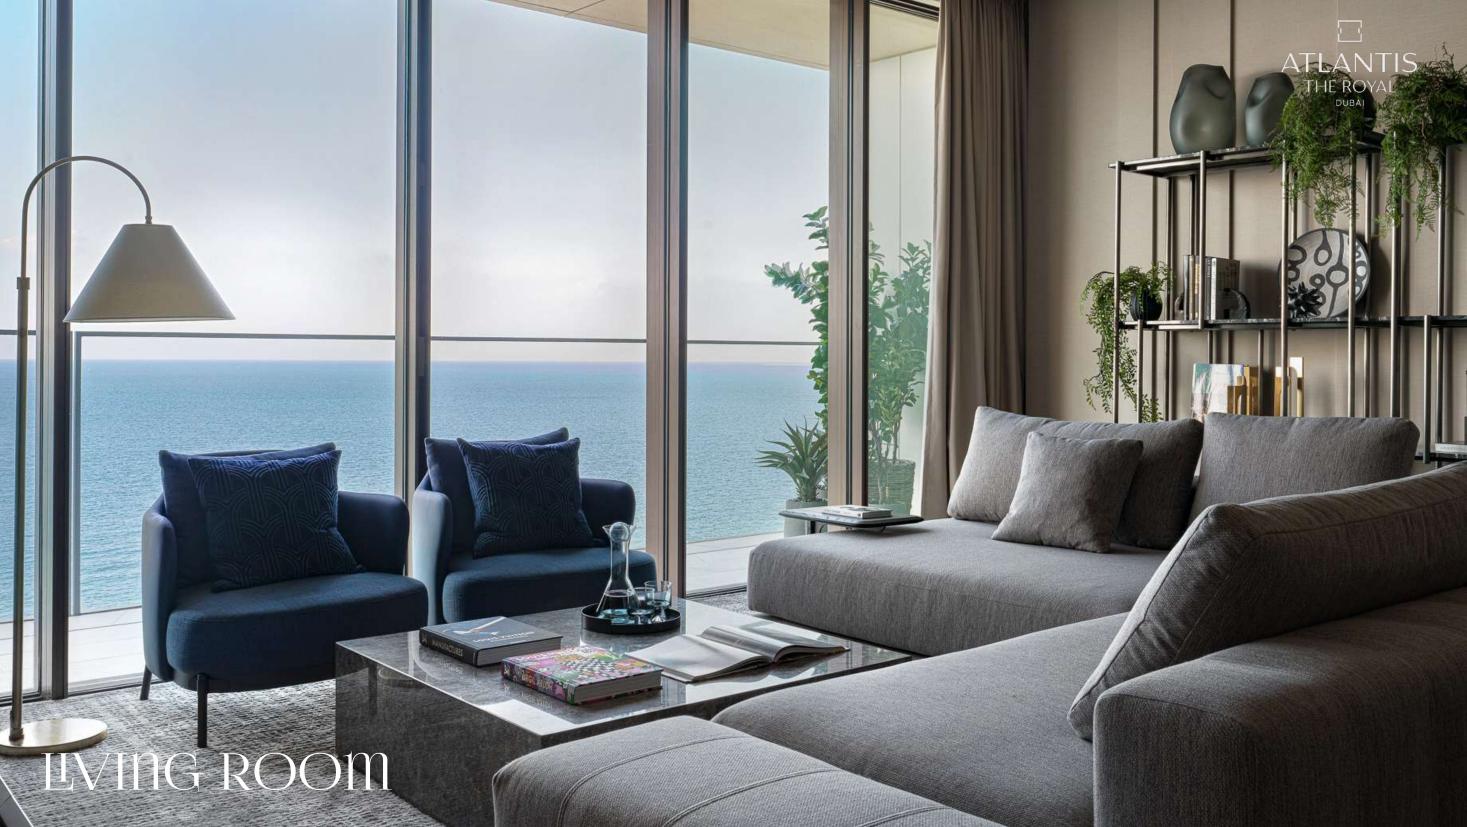

#### 2-BEDROOM APARTMENT IN ATLANTIS THE ROYAL, 179 SQ. M.

cosy unit with sea view

unique design and premium materials

vacant

#### 2-bedroom apartment at Royal Atlantis

tower C /179 sq.m. / 7 floor amazing sea view upgraded / fully furnished / ready to move in