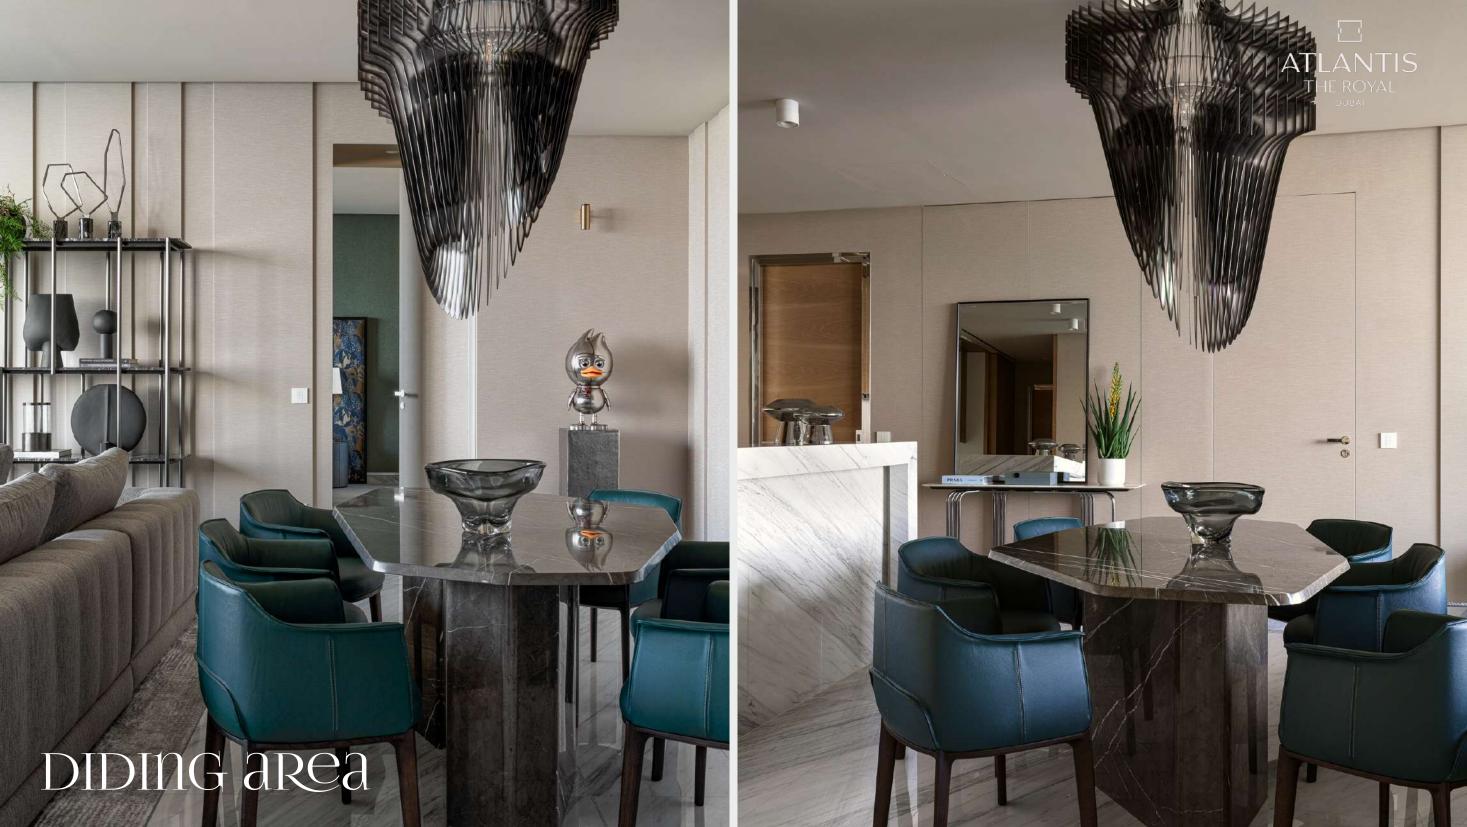

#### 2-bedroom apartment at Royal Atlantis

tower C /179 sq.m. / 7 floor amazing sea view upgraded / fully furnished / ready to move in