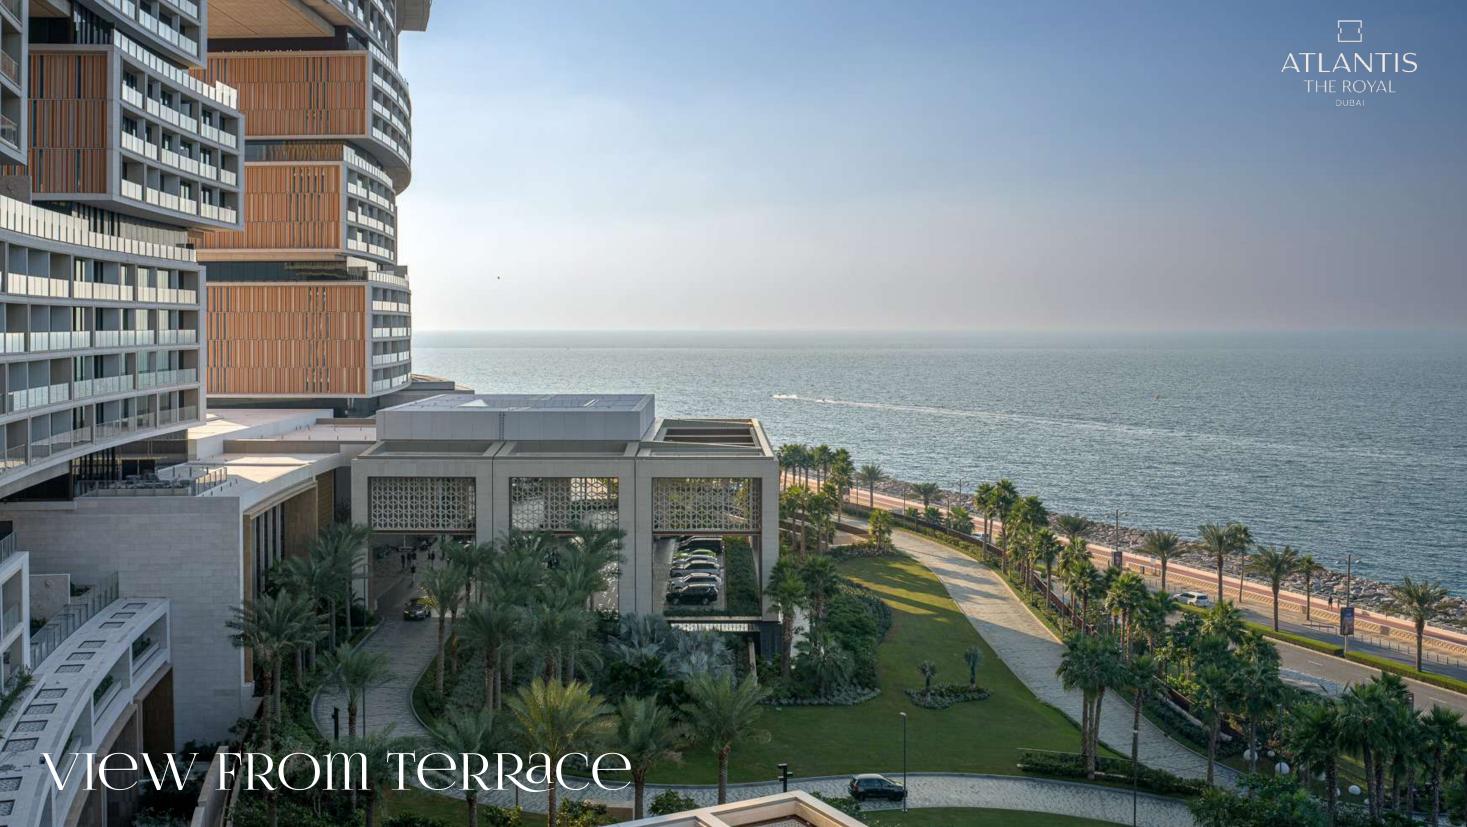

#### 2-BEDROOM APARTMENT IN ATLANTIS THE ROYAL, 179 SQ. M.

cosy unit with sea view

unique design and premium materials

vacant

#### 2-bedroom apartment at Royal Atlantis

tower C /179 sq.m. / 7 floor amazing sea view upgraded / fully furnished / ready to move in