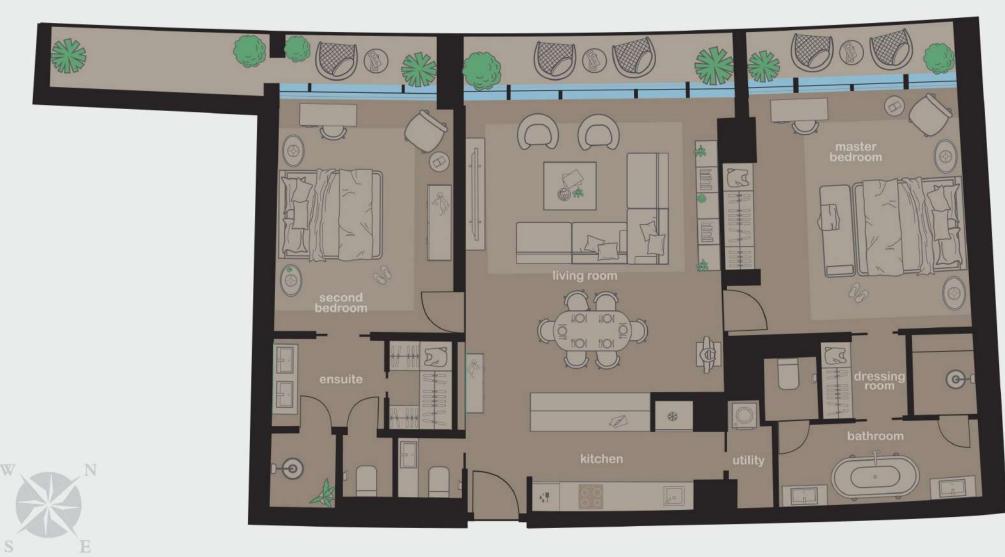

#### 2-BEDROOM APARTMENT IN ATLANTIS THE ROYAL, 179 SQ. M.

cosy unit with sea view

unique design and premium materials

vacant

#### 2-bedroom apartment at Royal Atlantis

tower C /179 sq.m. / 7 floor amazing sea view upgraded / fully furnished / ready to move in

#### Second Bedroom

Second Bedroom

ANTIS E ROYAL DUBAI

#### Second Bedroom Details