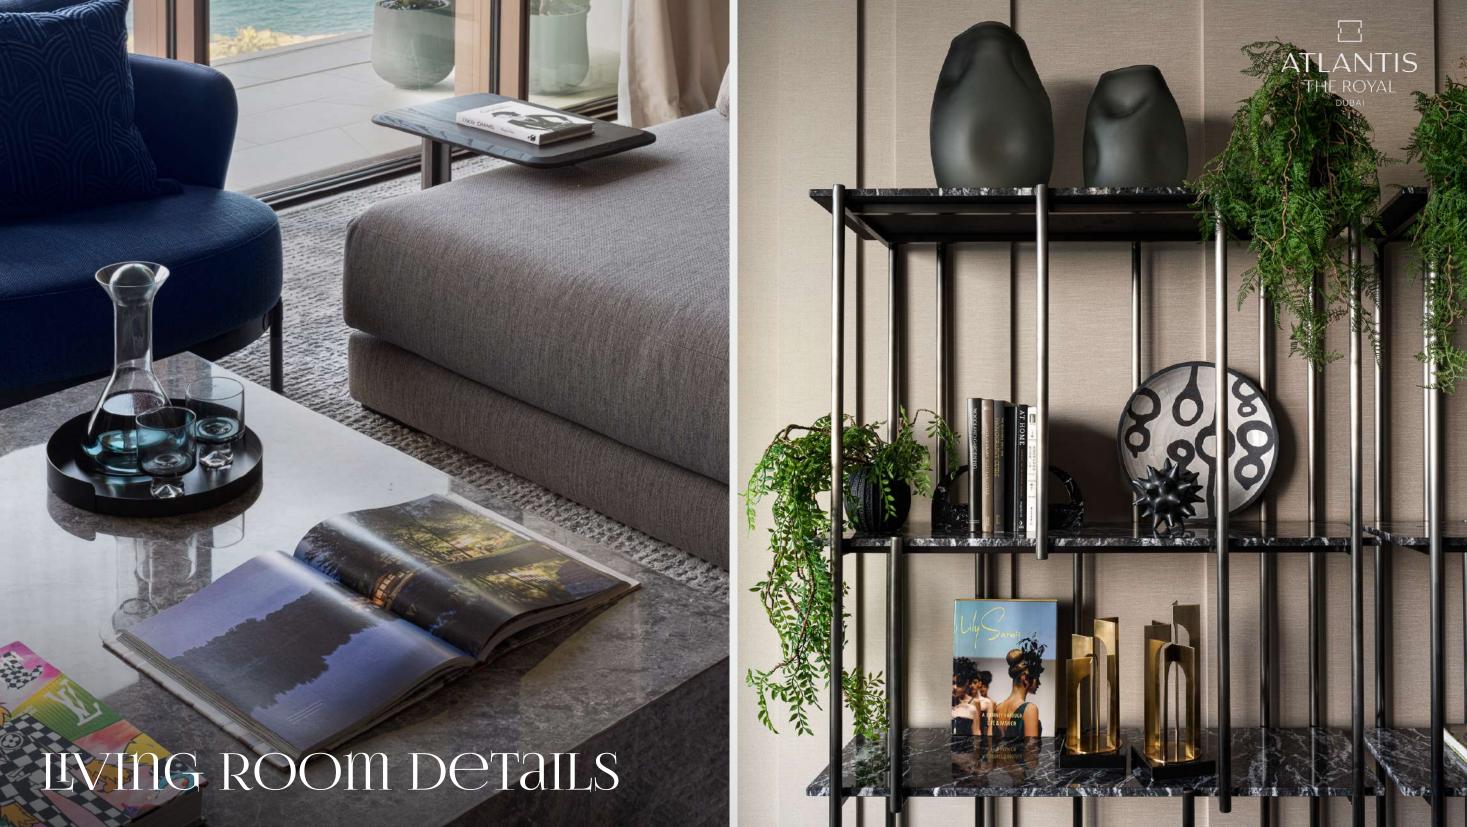

#### 2-BEDROOM APARTMENT IN ATLANTIS THE ROYAL, 179 SQ. M.

cosy unit with sea view

unique design and premium materials

vacant

#### 2-bedroom apartment at Royal Atlantis

tower C /179 sq.m. / 7 floor amazing sea view upgraded / fully furnished / ready to move in