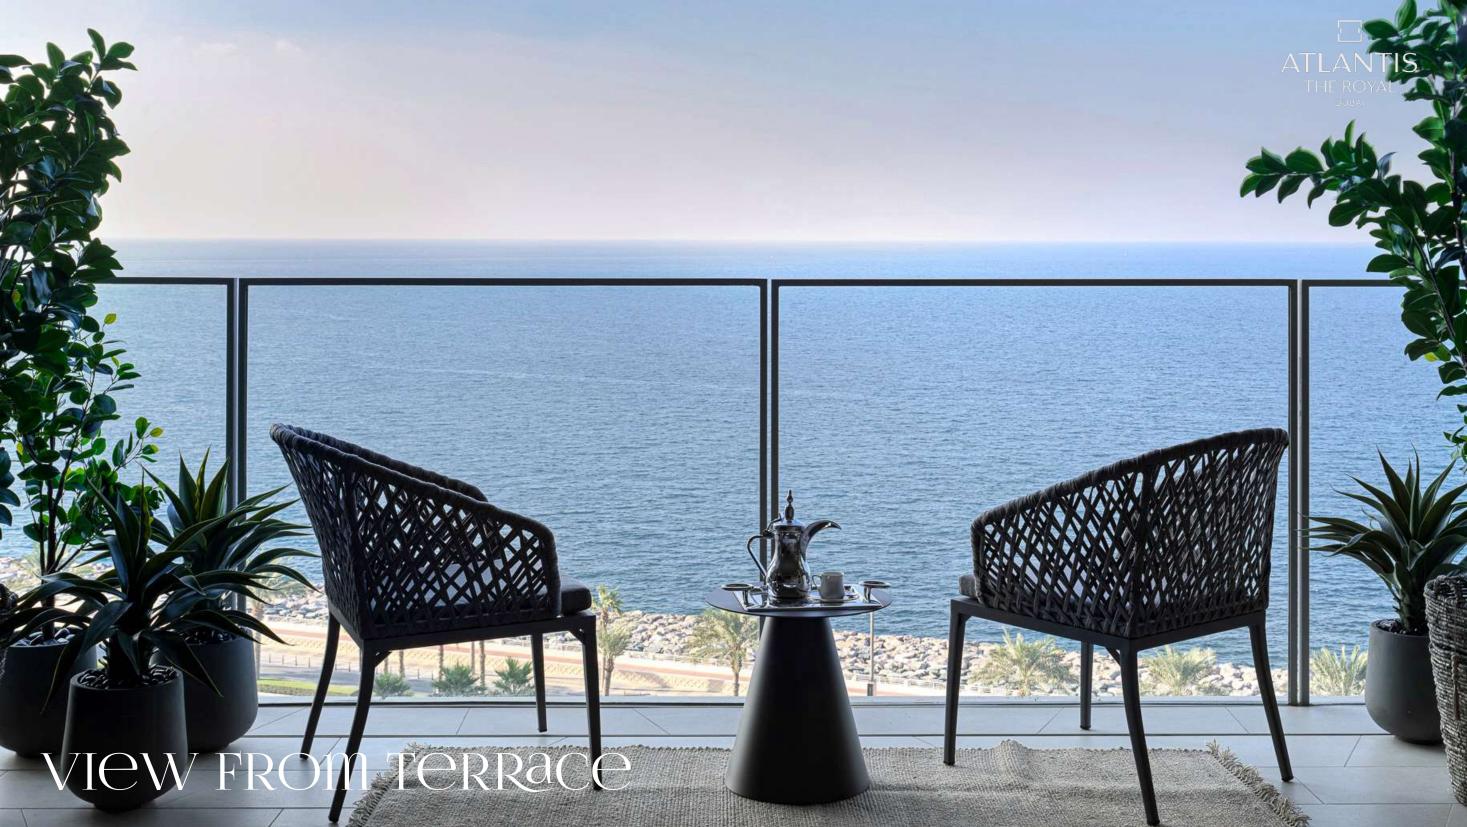

#### 2-BEDROOM APARTMENT IN ATLANTIS THE ROYAL, 179 SQ. M.

cosy unit with sea view

unique design and premium materials

vacant

#### 2-bedroom apartment at Royal Atlantis

tower C /179 sq.m. / 7 floor amazing sea view upgraded / fully furnished / ready to move in