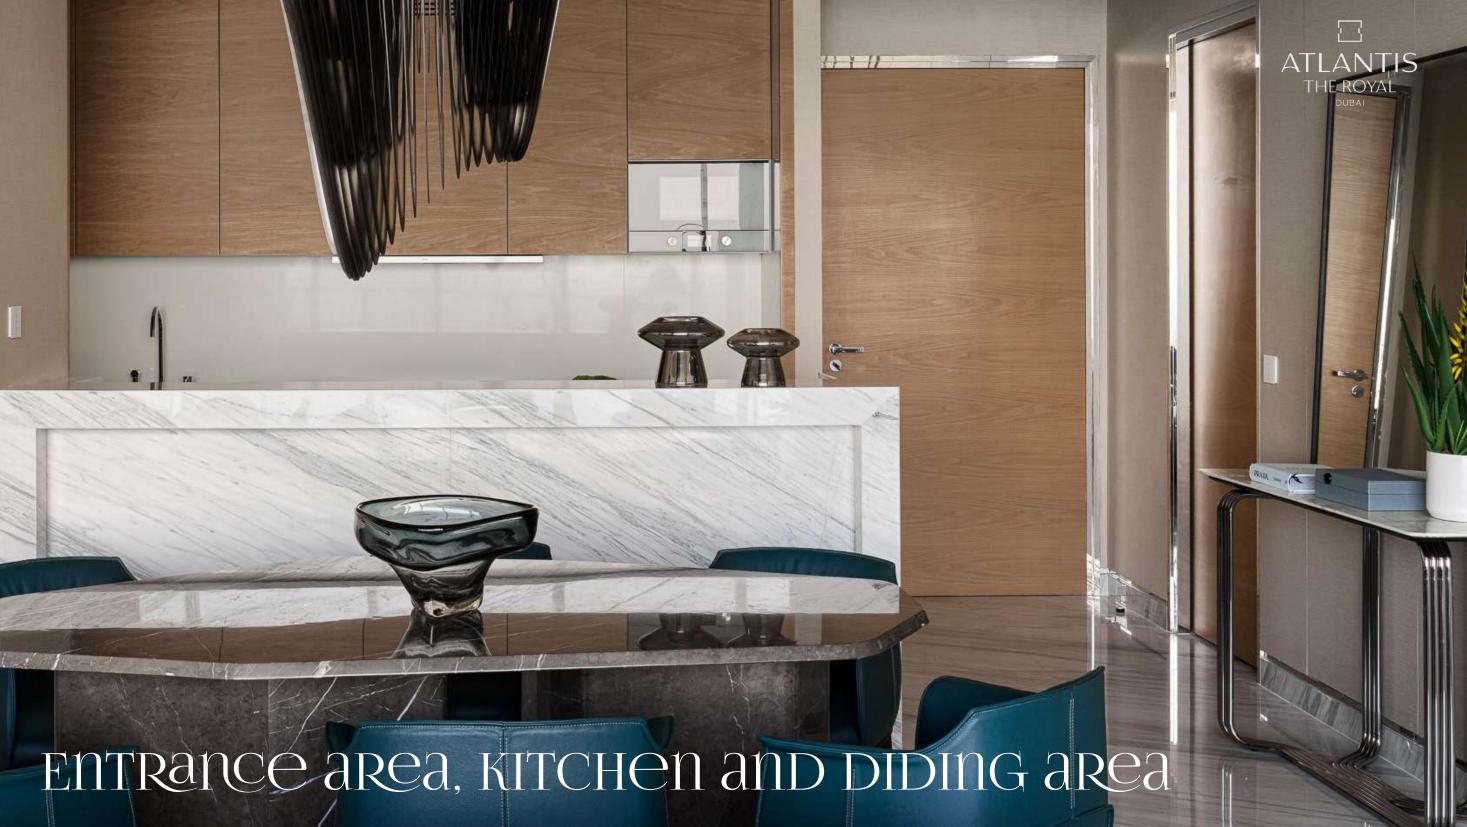

#### 2-bedroom apartment at Royal Atlantis

tower C /179 sq.m. / 7 floor amazing sea view upgraded / fully furnished / ready to move in