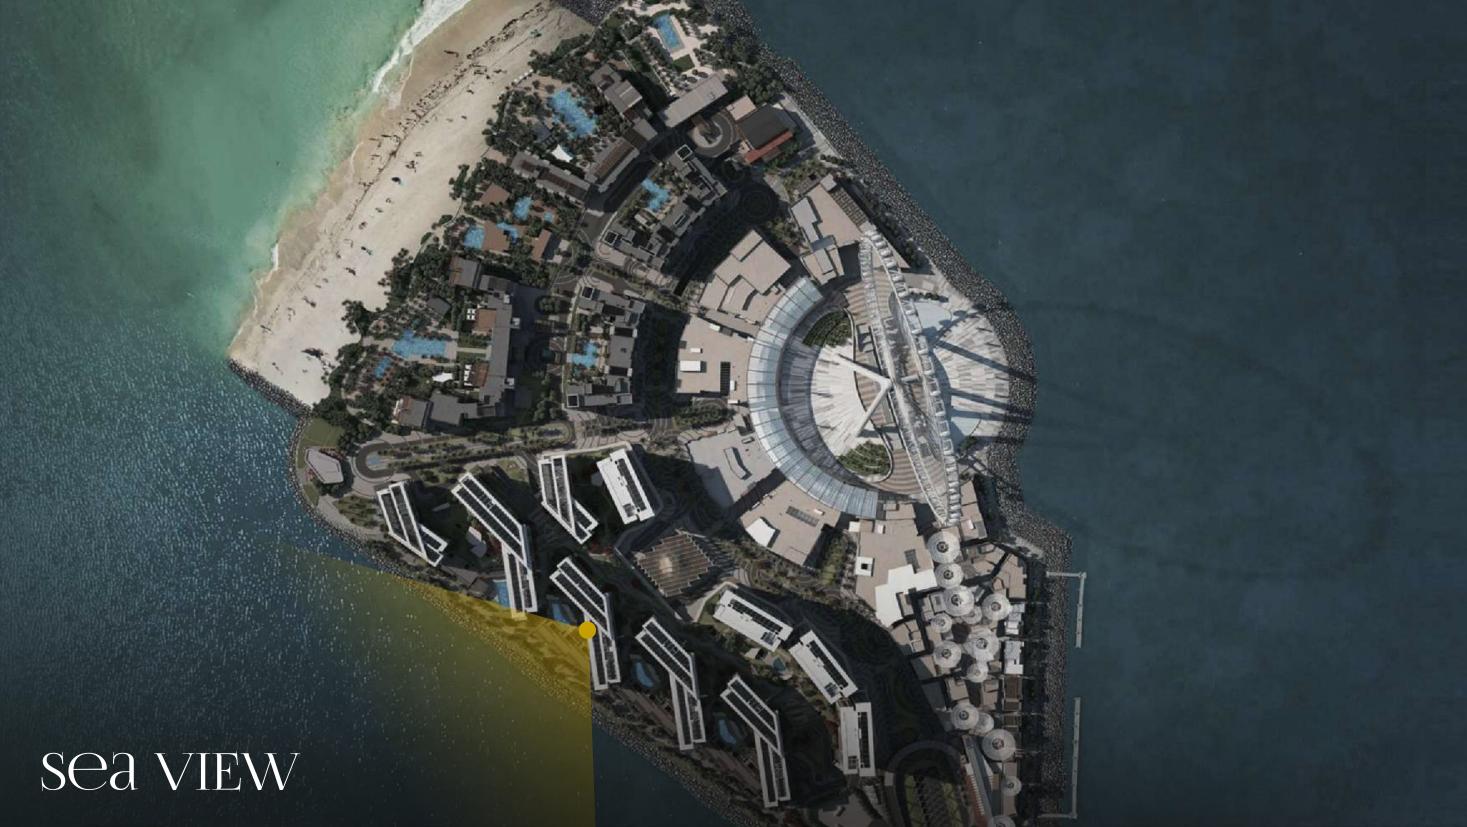

#### BLUEWATERS ISLAND Man-made Island on the FIRST coastline OF DUBAI IN THE JBR AND THE DUBAI MARINA

#### MASTERPIAN BLUEWATERS ISLAND

beach

Bluewaters Residences

Banyan Tree Dubai Hotel

> Restaurant avenue

Dubai Ain

Shopping Mall The Warf