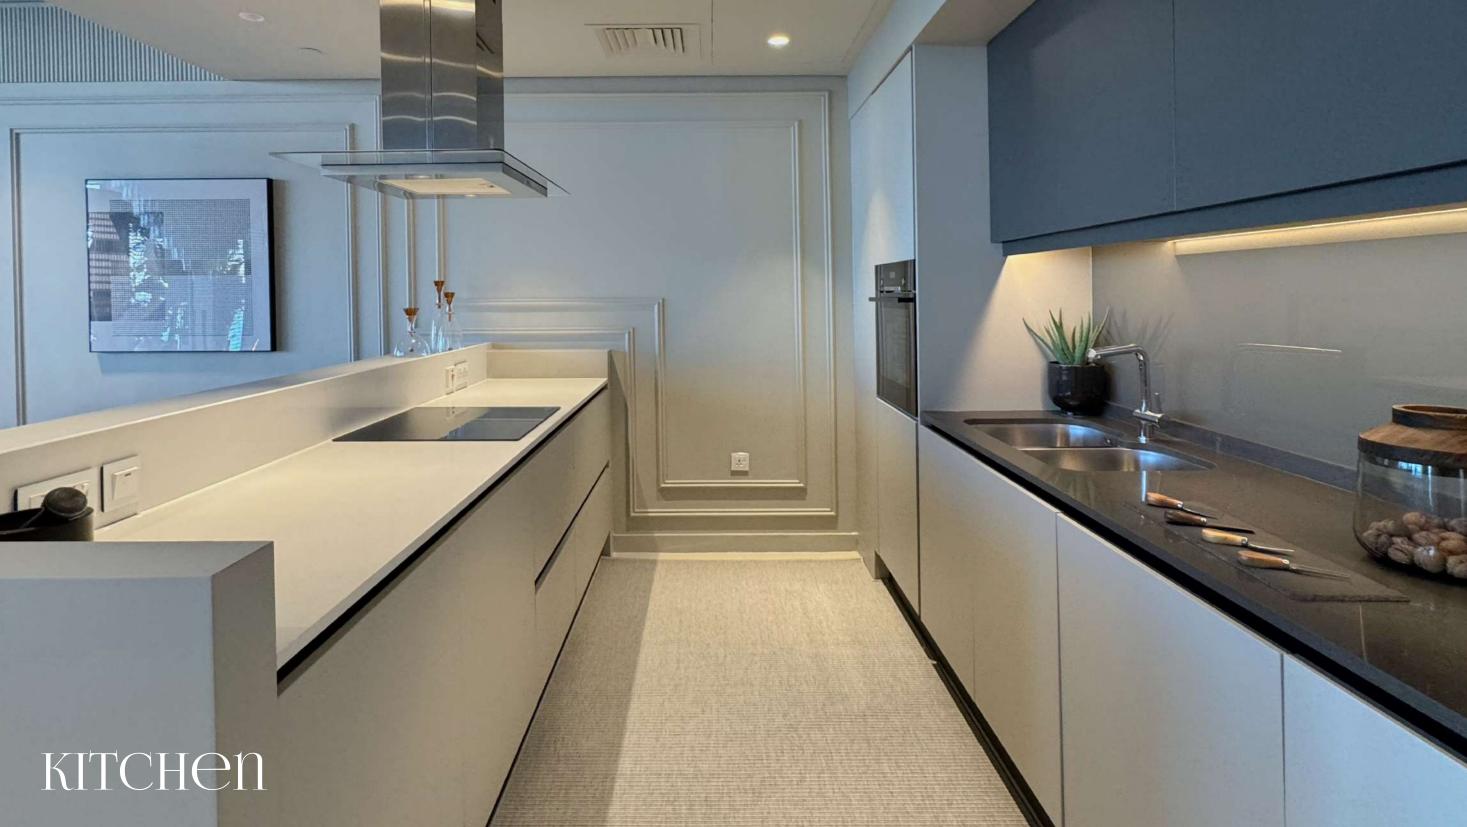

#### FOR SALE

#### 2-BEDROOM APARTMENT ON THE BLUWATERS ISLAND, 136 SQ. M.

full sea view

finished and furnished

upgraded

apartment with cosy terrace and a lot of greenery

ready to move in

vacant

10 500 000 AED \$2 860 000



#### EVING ROOM, KITCHEN aND DINING AREA

:<u>---</u>: [



LIVING ROOM and TERRACE VIEW

2

#### **EVING ROOM**

LOUIS VUITION

orld My Originalit

35

我田林

NT'

LVING ROOM

200 200 C

BBBB

### LIVING ROOM DETAILS

KOULS ADULTON

K.K

#### DINING aRea and LIVING ROOM

1.

# -----DINING AREA, KITCHEN AND LIVING ROOM

















#### POWDER ROOM

#### Master Bedroom

#### Master Bedroom

#### Master Bedroom Details

#### Master Bedroom Details

#### Master Bedroom Wardrobe

0

Master Bathroom

The second second

REAL HALL

#### Second Bedroom

#### Second-Bathroom

12.0



#### BLUEWATERS ISLAND Man-made Island on the FIRST coastline OF DUBAI IN THE JBR AND THE DUBAI MARINA



#### MASTERPIAN BLUEWATERS ISLAND

beach

Bluewaters Residences

Banyan Tree Dubai Hotel

> Restaurant avenue

Dubai Ain

Shopping Mall The Warf

# BLUEWATERS Residences



#### PRIVATE PARK BETWEEN THE BUILDINGS



#### 

## FOUR POOLS WITH SEa VIEW

FOUR POOLS WITH SEa VIEW

# 6 9 制制 6 2-FLOOR GYM

#### Barbecue areas

**X** 



#### STREETBALL GROUNDS

#### embankment along the sea



#### Banyan TREE DUBAI HOTEL BEACH IS ON