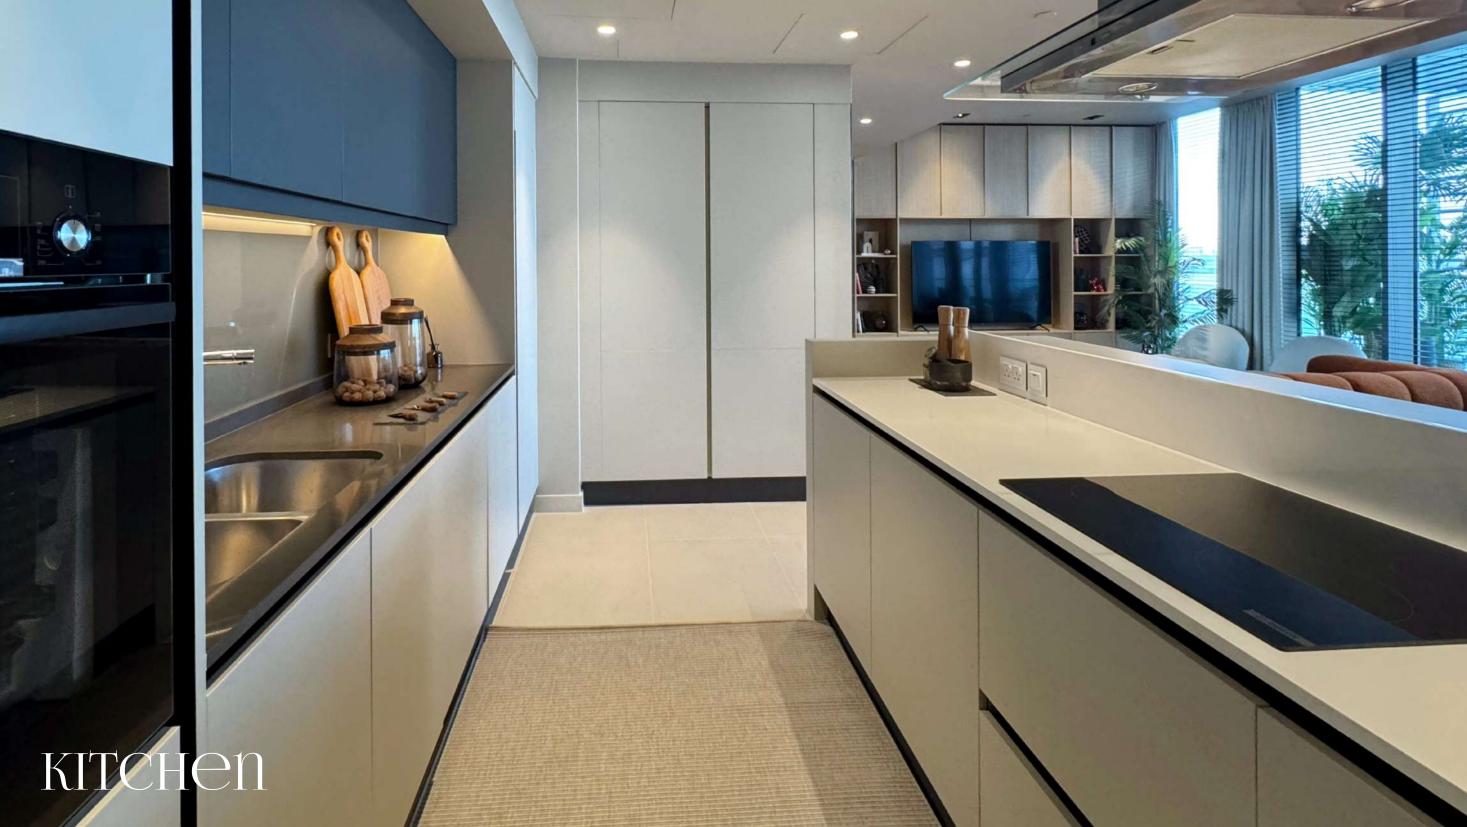

#### FOR SALE

#### 2-BEDROOM APARTMENT ON THE BLUWATERS ISLAND, 136 SQ. M.

full sea view

finished and furnished

upgraded

apartment with cosy terrace and a lot of greenery

ready to move in

vacant

10 500 000 AED \$2 860 000



#### EVING ROOM, KITCHEN aND DINING AREA

:<u>---</u>: [



LIVING ROOM and TERRACE VIEW

2

#### **EVING ROOM**

LOUIS VUITION

orld My Originalit

35

我田林

NT'

LVING ROOM

200 200 C

BBBB

### LIVING ROOM DETAILS

KOULS ADULTON

K.K

#### DINING aRea and LIVING ROOM

1.

# -----DINING AREA, KITCHEN AND LIVING ROOM

















#### POWDER ROOM

#### Master Bedroom

#### Master Bedroom

#### Master Bedroom Details

#### Master Bedroom Details

#### Master Bedroom Wardrobe

0

Master Bathroom

The second second

REAL HALL

#### Second Bedroom

#### Second-Bathroom

12.0



#### BLUEWATERS ISLAND Man-made Island on the FIRST coastline OF DUBAI IN THE JBR AND THE DUBAI MARINA



#### MASTERPIAN BLUEWATERS ISLAND

beach

Bluewaters Residences

Banyan Tree Dubai Hotel

> Restaurant avenue

Dubai Ain

Shopping Mall The Warf

# BLUEWATERS Residences



#### PRIVATE PARK BETWEEN THE BUILDINGS



#### 

## FOUR POOLS WITH SEa VIEW

FOUR POOLS WITH SEa VIEW

# 6 9 制制 6 2-FLOOR GYM

#### Barbecue areas

**X** 



#### STREETBALL GROUNDS

#### embankment along the sea



#### Banyan TREE DUBAI HOTEL BEACH IS ONE