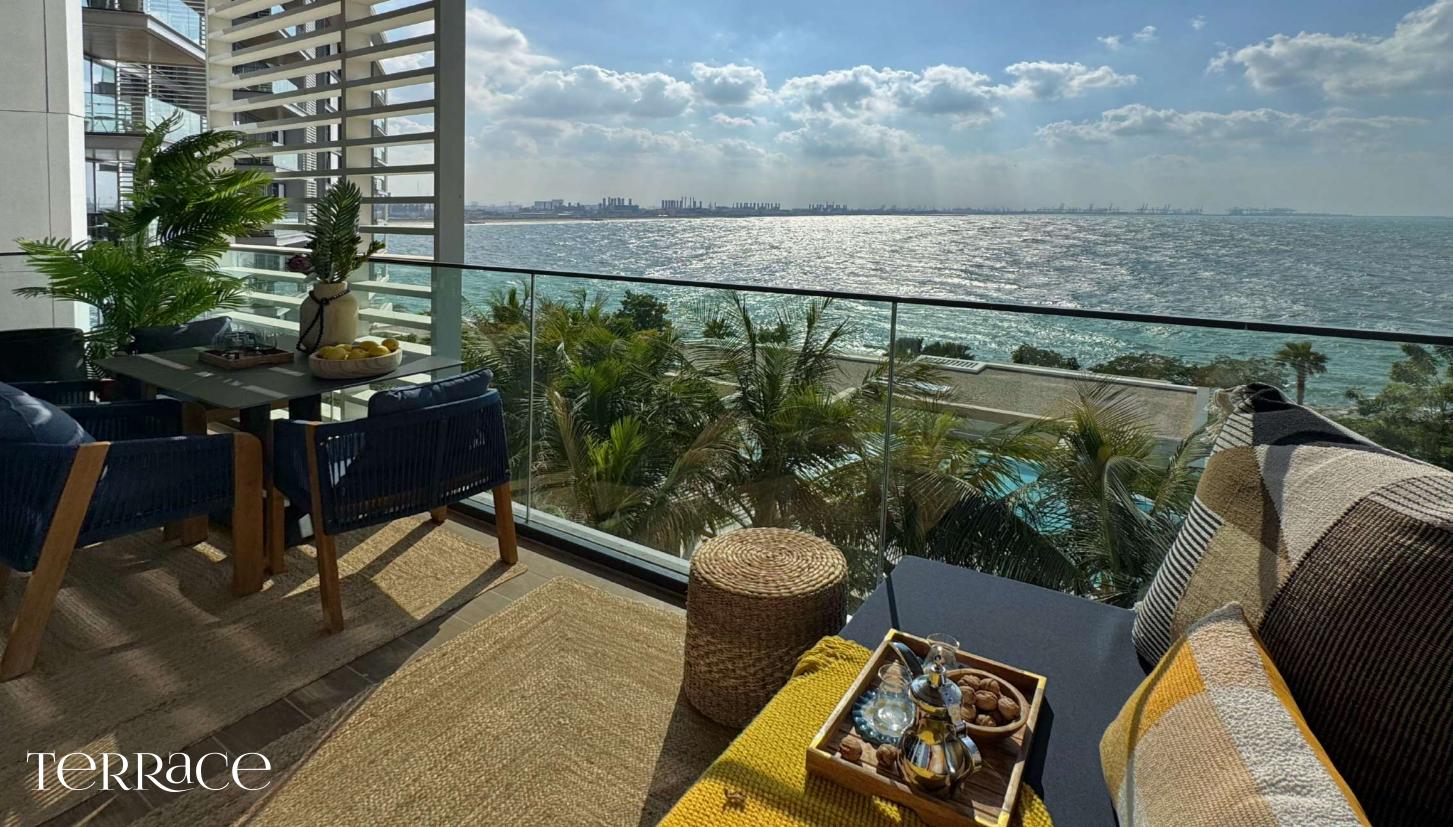

#### 2-BEDROOM APARTMENT ON THE BLUWATERS ISLAND, 136 SQ. M.

full sea view

finished and furnished

upgraded

apartment with cosy terrace and a lot of greenery

ready to move in

vacant

10 500 000 AED \$2 860 000

#### EVING ROOM, KITCHEN aND DINING AREA

:<u>---</u>: [

LIVING ROOM and TERRACE VIEW

2