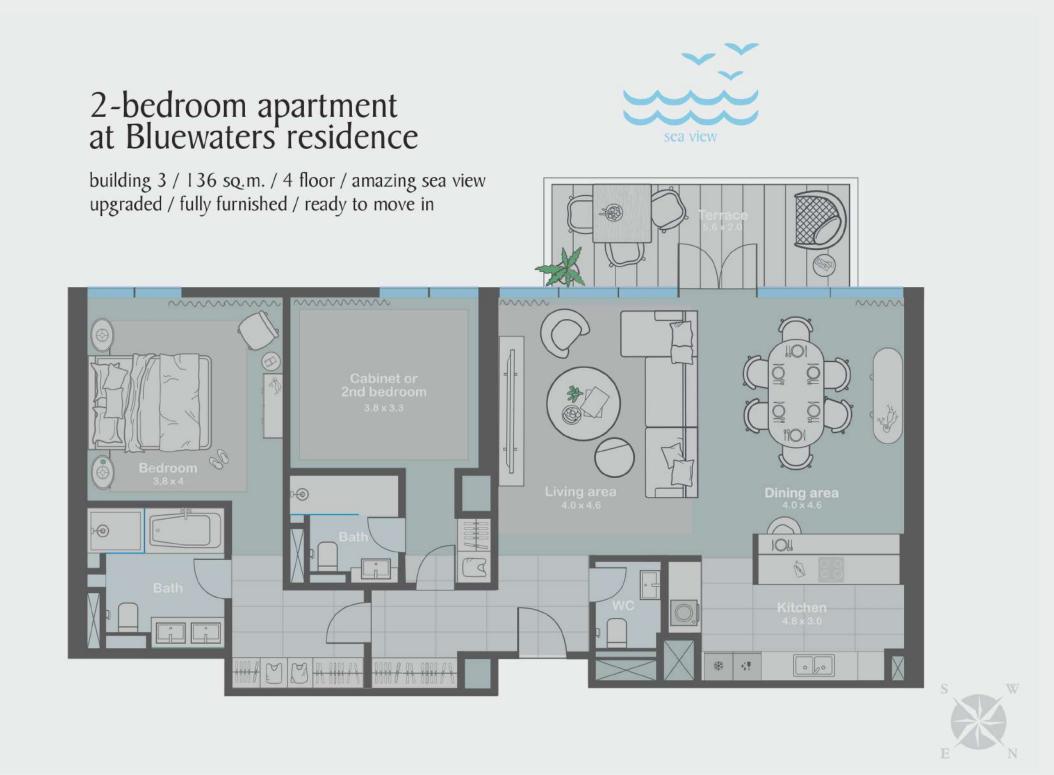

#### 2-BEDROOM APARTMENT ON THE BLUWATERS ISLAND, 136 SQ. M.

full sea view

finished and furnished

upgraded

apartment with cosy terrace and a lot of greenery

ready to move in

vacant

10 500 000 AED \$2 860 000