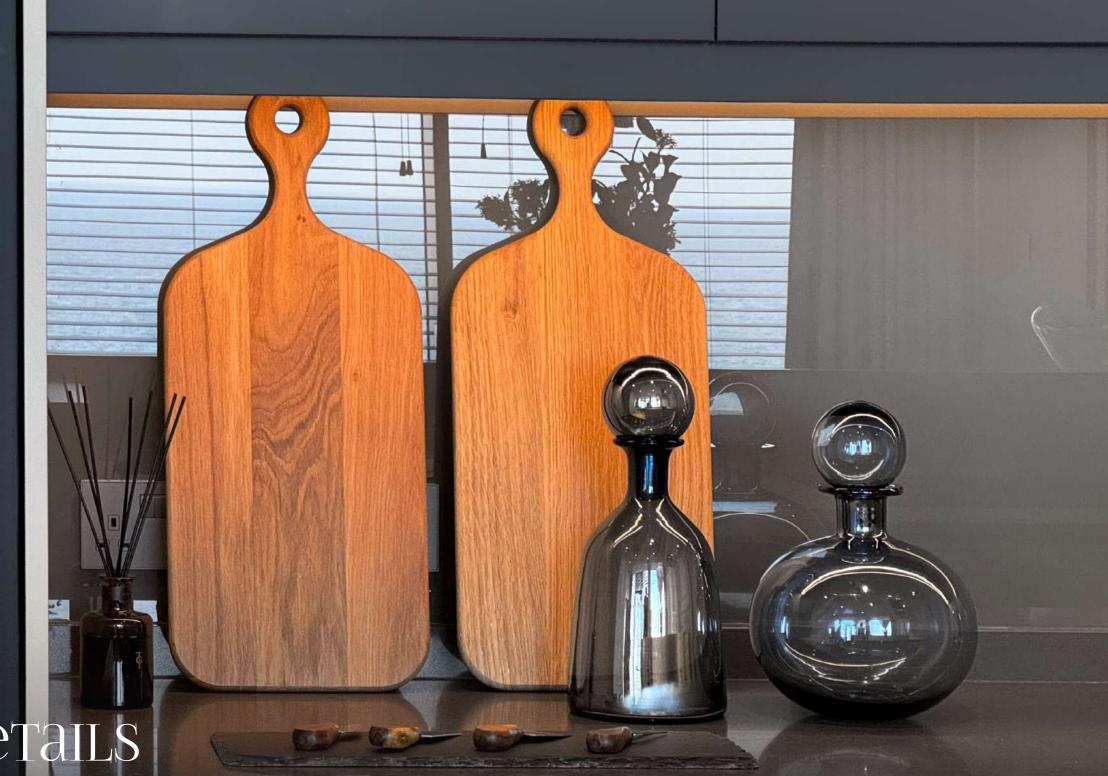

#### FOR SALE

#### 2-BEDROOM APARTMENT ON THE BLUWATERS ISLAND, 150 SQ. M.

full sea view 📗 finis

finished and furnished

upgraded 🗶 vacant

cosy unit with maid's room and huge terrace

ready to move in

10 700 000 AED \$2 910 000

TA



service entrance



#### **UVING ROOM**

0

19.

X





#### LVING ROOM, KITCHEN AND DINING AREA



KITCHEN DETAILS







#### Terrace Details

### TERRACE DETAILS





#### POWDER ROOM

#### Master Bedroom



### Master Bedroom

#### Master Bedroom

WABI SABI

LUXURY HOUSE

## BALENCIAGA MENALE TO SOLUTION OF THE SOLUTION



## Master Bedroom Details

ă II

#### Master Bathroom

#### Second Bedroom

### Second Bathroom

#### Maid's Room or study room

#### Maid's Bathroom

-





W1 PowerWash & TwinDos & Steam 10 (1

#### DUBAI AIN AND CITY VIEW

#### BLUEWATERS ISLAND Man-made Island on the FIRST coastline OF DUBAI IN THE JBR AND THE DUBAI MARINA



#### MASTERPIAN BLUEWATERS ISLAND

beach

Bluewaters Residences

Banyan Tree Dubai Hotel

> Restaurant avenue

Dubai Ain

Shopping Mall The Warf

## BLUEWATERS Residences



#### PRIVATE PARK BETWEEN THE BUILDINGS



#### 

### FOUR POOL