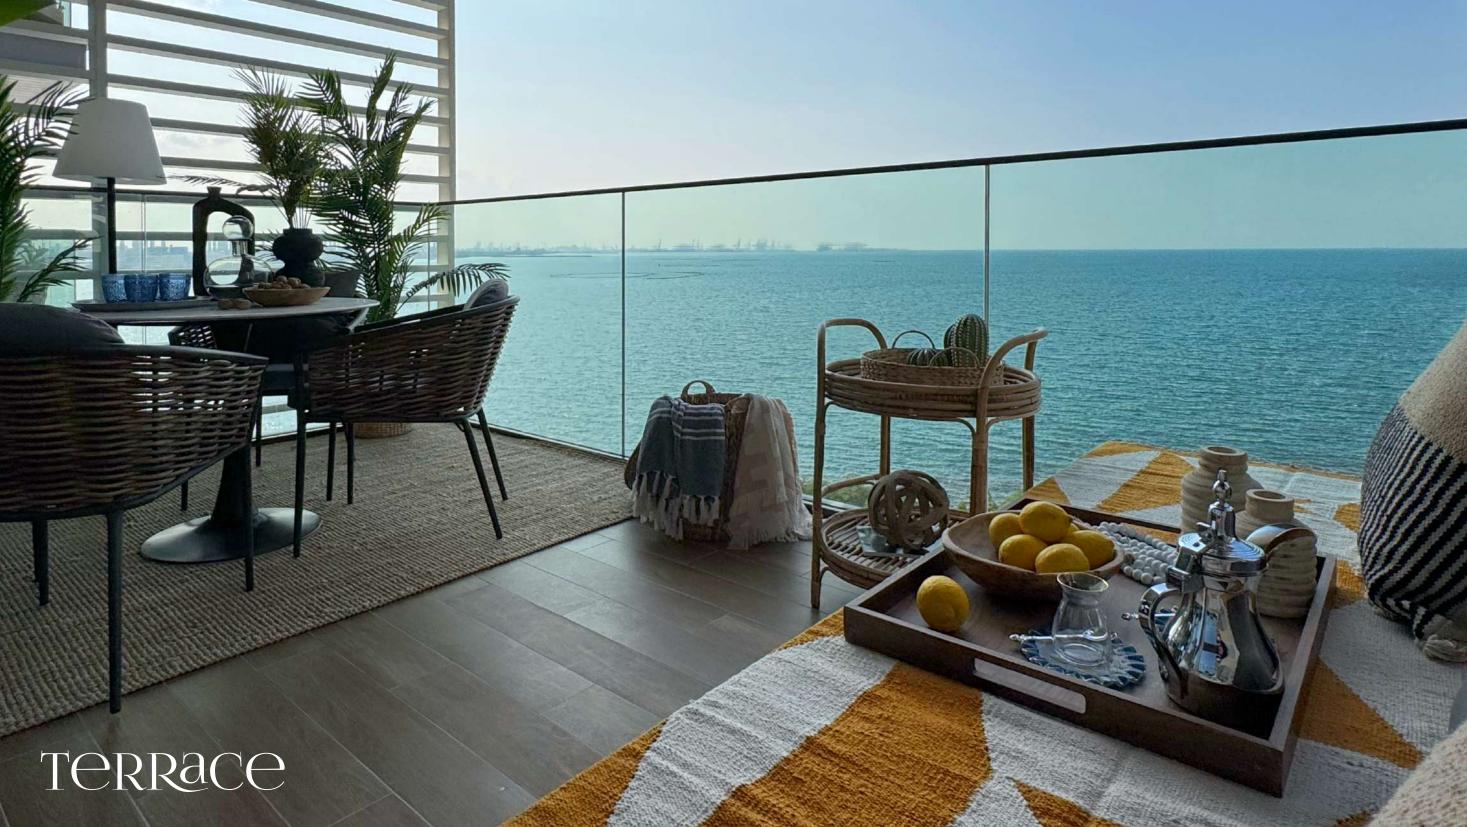

#### FOR SALE

#### 2-BEDROOM APARTMENT ON THE BLUWATERS ISLAND, 150 SQ. M.

full sea view 📗 finis

finished and furnished

upgraded 🗶 vacant

cosy unit with maid's room and huge terrace

ready to move in

10 700 000 AED \$2 910 000

TA



service entrance



#### **UVING ROOM**

0

19.

X





#### LVING ROOM, KITCHEN AND DINING AREA



KITCHEN DETAILS







#### Terrace Details

### TERRACE DETAILS





#### POWDER ROOM

#### Master Bedroom



### Master Bedroom

#### Master Bedroom

WABI SABI

LUXURY HOUSE

## BALENCIAGA MENALE TO SOLUTION OF THE SOLUTION



## Master Bedroom Details

ă II

#### Master Bathroom

#### Second Bedroom

### Second Bathroom

#### Maid's Room or study room

#### Maid's Bathroom

-





W1 PowerWash & TwinDos & Steam 10 (1

#### DUBAI AIN AND CITY VIEW

#### BLUEWATERS ISLAND Man-made Island on the FIRST coastline OF DUBAI IN THE JBR AND THE DUBAI MARINA



#### MASTERPIAN BLUEWATERS ISLAND

beach

Bluewaters Residences

Banyan Tree Dubai Hotel

> Restaurant avenue

Dubai Ain

Shopping Mall The Warf

## BLUEWATERS Residences



#### PRIVATE PARK BETWEEN THE BUILDINGS



#### 

### FOUR POOLS WITH SEa VIEW

FOUR P