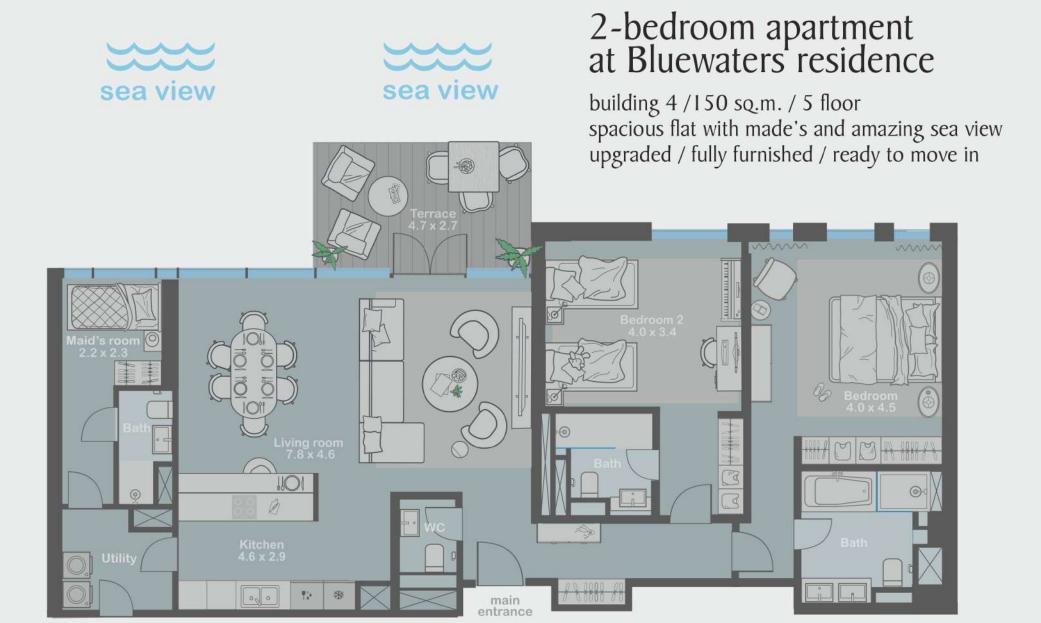

#### 2-BEDROOM APARTMENT ON THE BLUWATERS ISLAND, 150 SQ. M.

full sea view 📗 finis

finished and furnished

upgraded 🗶 vacant

cosy unit with maid's room and huge terrace

ready to move in

10 700 000 AED \$2 910 000

TA

service entrance