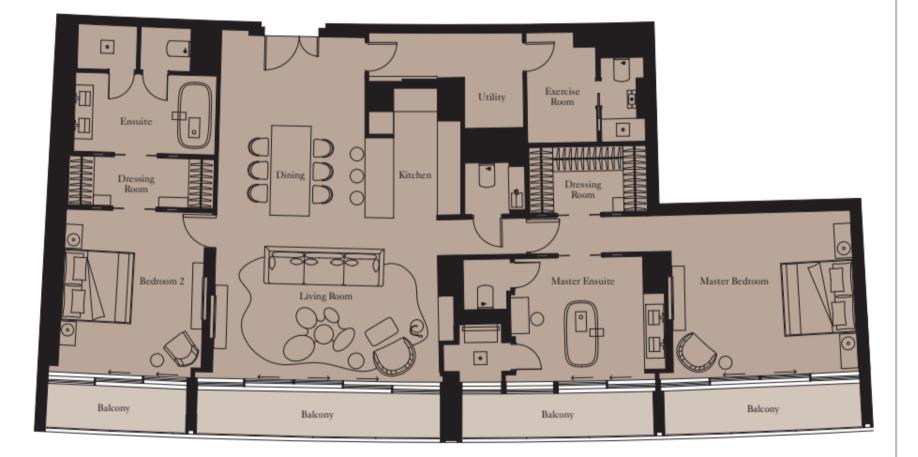

#### 2 BEDROOM RESIDENCE | TYPE 17

Units: 501, 601, 701, 801, 1401, 1501, 1601

N

| Balcony        | 32 sq m     | 348 sq ft       |
|----------------|-------------|-----------------|
| Total Area     | 189 sq m    | 2,034 sq ft     |
| Bedroom 2      | 4.3m x 3.8m | 14'1" x 12'6"   |
| Master Bedroom | 4.3m x 4.8m | 14'1" x 15'9"   |
| Dining         | 4.3m x 6.0m | 14'1" x 19'8"   |
| Living Room    | 3.9m x 3.3m | 12'10" x 10'10' |
| Kitchen        | 3.4m x 2.5m | 11'2" x 8'2"    |

## 1401 THE ROYAL **ATLANTIS**

Stunning, fully furnished 2 bdr with the Palm view, unique design and premium materials.

| Living Area :  | 189 sqm |
|----------------|---------|
| Balcony Area : | 32 sqm  |
| Total Area :   | 220 sqm |