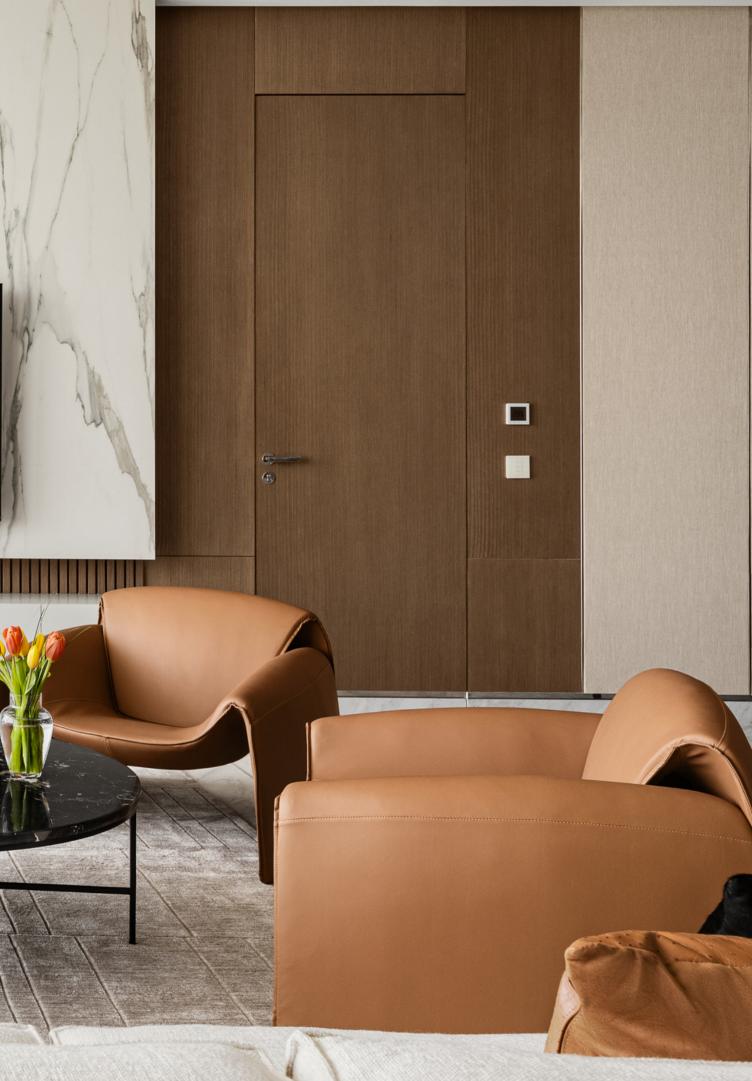

# 1401 THE ROYAL ATLANTIS

Stunning, fully furnished 2 bdr with the Palm view, unique design and premium materials.

SQUARE: 220 SQM

FLOOR:14

**VIEW : PALM VIEW** 

## 1401 THE ROYAL **ATLANTIS**

Stunning, fully furnished 2 bdr with the Palm view, unique design and premium materials.

| Living Area :  | 189 sqm |
|----------------|---------|
| Balcony Area : | 32 sqm  |
| Total Area :   | 220 sqm |

Selling with furniture, technique and decor