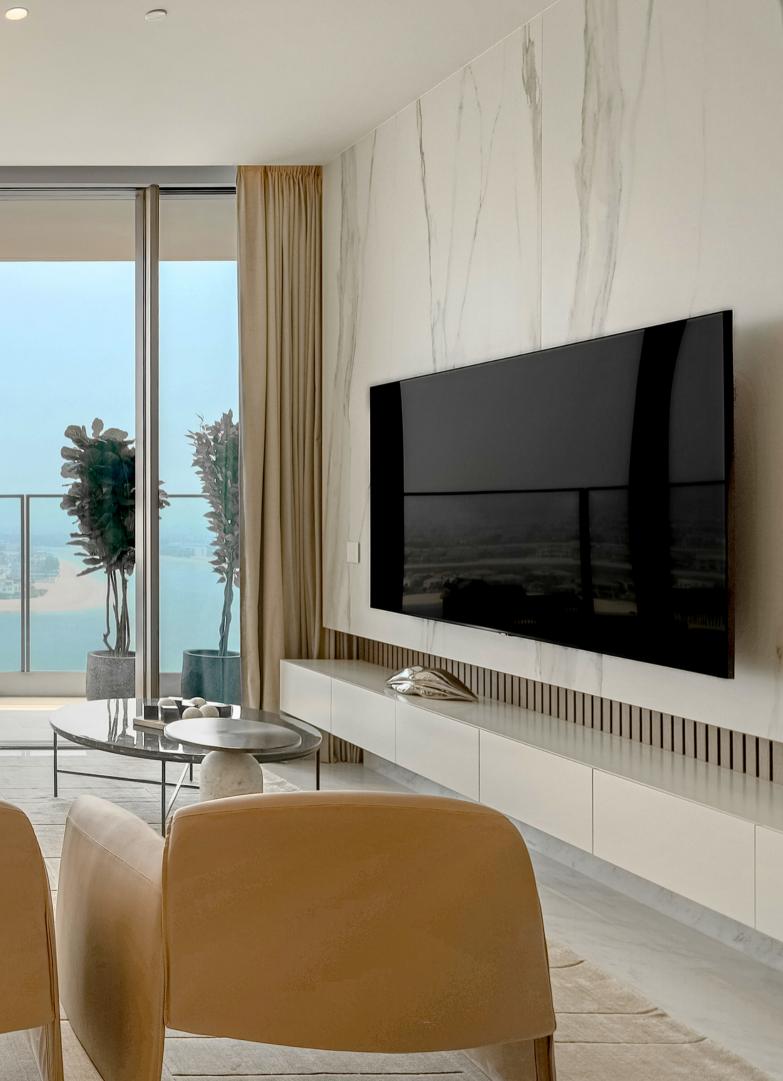

# 1401 THE ROYAL ATLANTIS

Stunning, fully furnished 2 bdr with the Palm view, unique design and premium materials.

SQUARE: 220 SQM

FLOOR:14

**VIEW : PALM VIEW** 

## 1401 THE ROYAL **ATLANTIS**

Stunning, fully furnished 2 bdr with the Palm view, unique design and premium materials.

| Living Area :  | 189 sqm |
|----------------|---------|
| Balcony Area : | 32 sqm  |
| Total Area :   | 220 sqm |

Selling with furniture, technique and decor