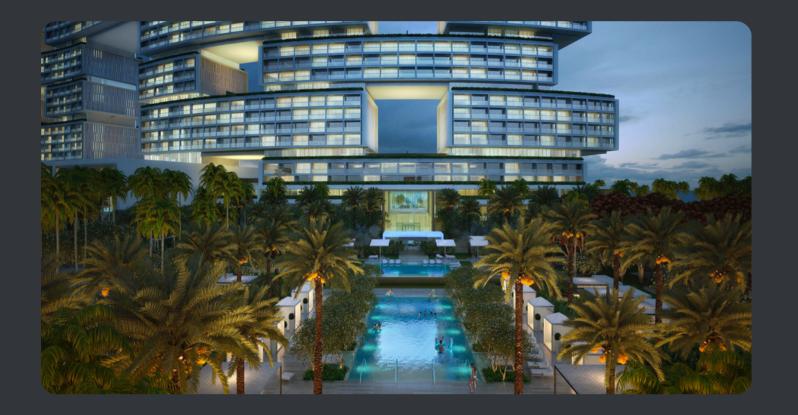

tal Area :   | 220 sqm |



Selling with furniture, technique and decor

#### **TOUCH THE BOTTOM**







2051





S.C.



D





## KITCHEN



## MASTER BEDROOM



## MASTER BEDROOM



## MASTER BEDROOM









1

Theread



## MASTER BATH



#### FACILITIES AND SERVICES



#### **CLOUD 22**

See the Arabian Gulf stretch out before you as you lounge in an infinity pool set in the sky and sip on a truly exquisite cocktail. Welcome to a place meant for the very few, a place where the stunning views are only matched by an unparalleled lifestyle enjoyed by those who revel in luxury.



#### **WELNESS**

private relaxation area

- Steam room and sauna ightarrow
- State-of-the-art gymnasium •
- Indoor lap pool ullet
- Outdoor relaxation/yoga lawn ullet



- Spa treatment room with adjoining



#### CONCIERGE

- Assistance with recommendations and reservations:  $\bullet$ Dining, recreation (Spa, Golf, Sports, Activities and Events) Sight-seeing and Tours (Helicopter tours, Yacht and Boat cruises, Safari trips)
- Limousine and car rentals ullet
- Assistance with general information on Dubai  $\bullet$
- **Business Centre services**



#### **FUNCTION**

- Concierge Lounge
- Mail box for each apartment Wi-Fi in public areas Secured underground parking Basement Storage\* (for lease) Basement Driver's Lounge
- $\bullet$

- Driver's Accommodation\* (for lease)  $\bullet$

#### LEISURE

- Resident's pool
- Private pool cabanas\*
- Resident's beach
- Tennis court
- Poolside barbeque area  $\bullet$
- Children's playground







-7





J

VIII)























.