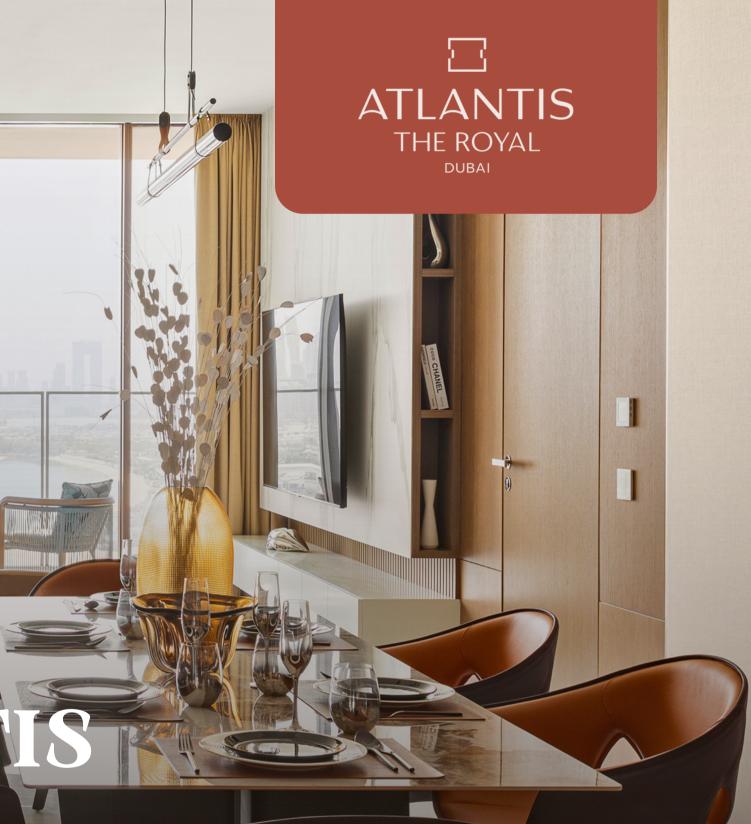

# 1401 THE ROYAL ATLANTIS

Stunning, fully furnished 2 bdr with the Palm view, unique design and premium materials.

SQUARE: 220 SQM

FLOOR:14

**VIEW : PALM VIEW** 

## 1401 THE ROYAL **ATLANTIS**

Stunning, fully furnished 2 bdr with the Palm view, unique design and premium materials.

| Living Area :  | 189 sqm |
|----------------|---------|
| Balcony Area : | 32 sqm  |
| Total Area :   | 220 sqm |