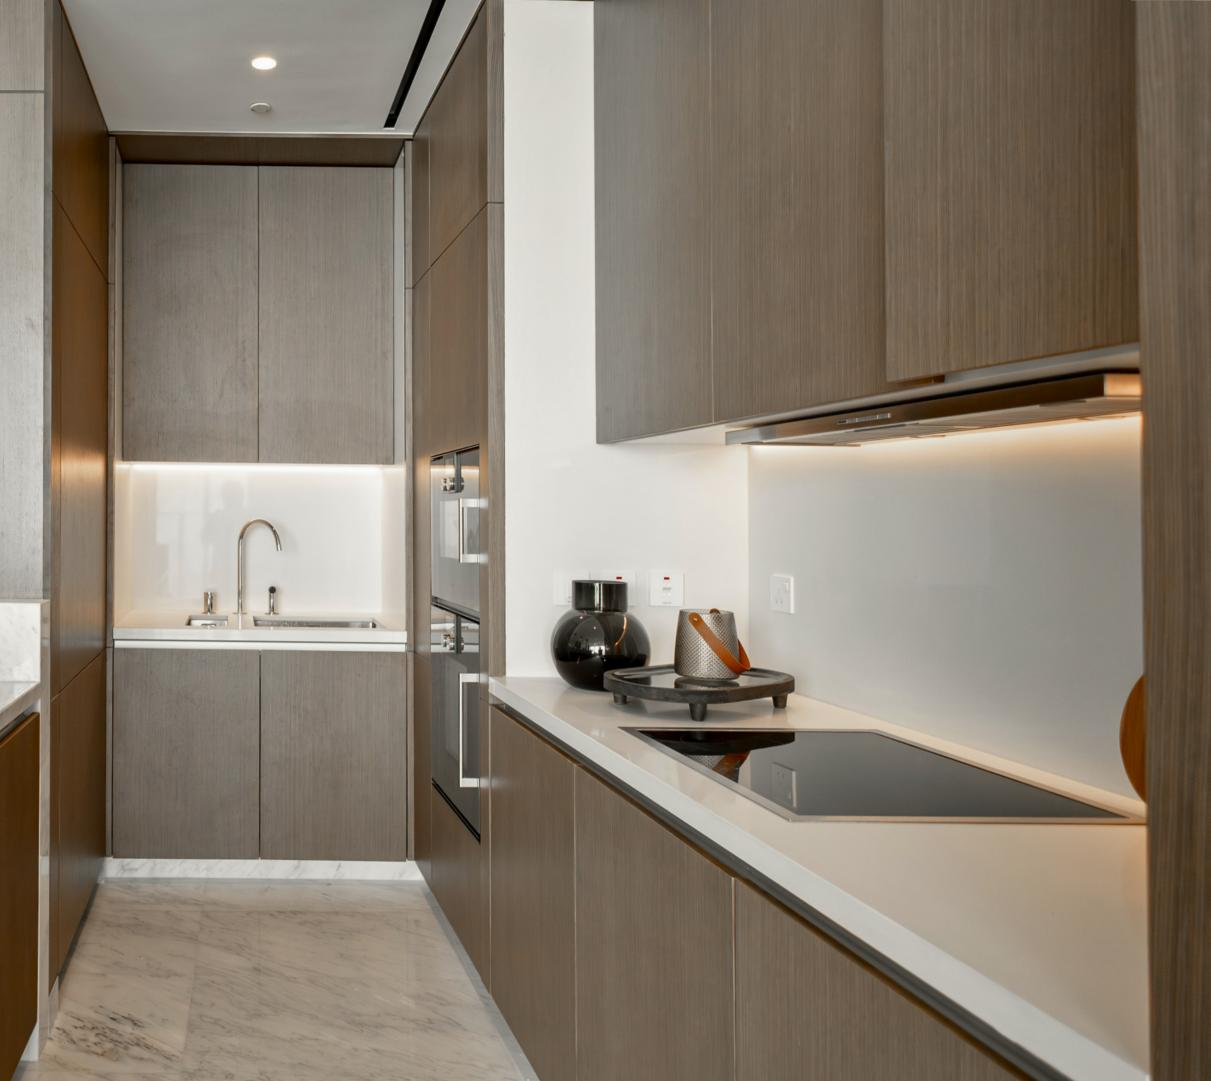

N

| Balcony        | 32 sq m     | 348 sq ft       |
|----------------|-------------|-----------------|
| Total Area     | 189 sq m    | 2,034 sq ft     |
| Bedroom 2      | 4.3m x 3.8m | 14'1" x 12'6"   |
| Master Bedroom | 4.3m x 4.8m | 14'1" x 15'9"   |
| Dining         | 4.3m x 6.0m | 14'1" x 19'8"   |
| Living Room    | 3.9m x 3.3m | 12'10" x 10'10' |
| Kitchen        | 3.4m x 2.5m | 11'2" x 8'2"    |



View towards The Palm



8.

## 1401 THE ROYAL **ATLANTIS**

Stunning, fully furnished 2 bdr with the Palm view, unique design and premium materials.

| Living Area :  | 189 sqm |
|----------------|---------|
| Balcony Area : | 32 sqm  |
| Total Area :   | 220 sqm |



Selling with furniture, technique and decor

#### **TOUCH THE BOTTOM**







2051





S.C.



D





## KITCHEN



## MASTER BEDROOM



## MASTER BEDROOM



## MASTER BEDROOM









1

Theread



## MASTER BATH



#### FACILITIES AND SERVICES



#### **CLOUD 22**

See the Arabian Gulf stretch out before you as you lounge in an infinity pool set in the sky and sip on a truly exquisite cocktail. Welcome to a place meant for the very few, a place where the stunning views are only matched by an unparalleled lifestyle enjoyed by those who revel in luxury.



#### **WELNESS**

private relaxation area

- Steam room and sauna ightarrow
- State-of-the-art gymnasium •
- Indoor lap pool ullet
- Outdoor relaxation/yoga lawn ullet



- Spa treatment room with adjoining



#### CONCIERGE

- Assistance with recommendations and reservations:  $\bullet$ Dining, recreation (Spa, Golf, Sports, Activities and Events)