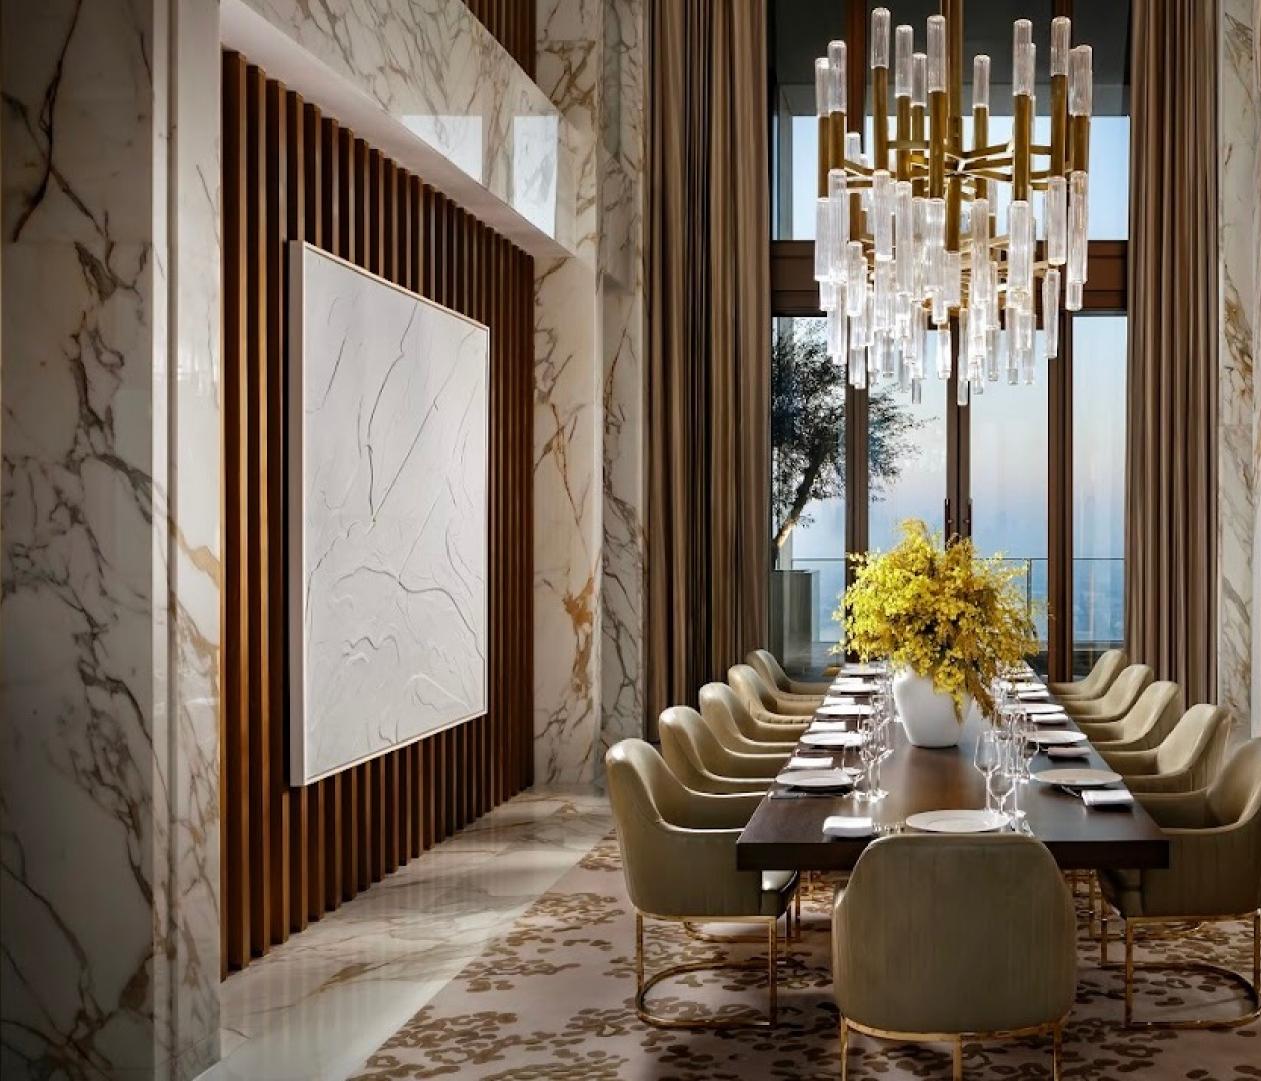

# 1401 THE ROYAL ATLANTIS

Stunning, fully furnished 2 bdr with the Palm view, unique design and premium materials.

SQUARE: 220 SQM

FLOOR:14

**VIEW : PALM VIEW** 

## 1401 THE ROYAL **ATLANTIS**

Stunning, fully furnished 2 bdr with the Palm view, unique design and premium materials.

| Living Area :  | 189 sqm |
|----------------|---------|
| Balcony Area : | 32 sqm  |
| Total Area :   | 220 sqm |

Selling with furniture, technique and decor