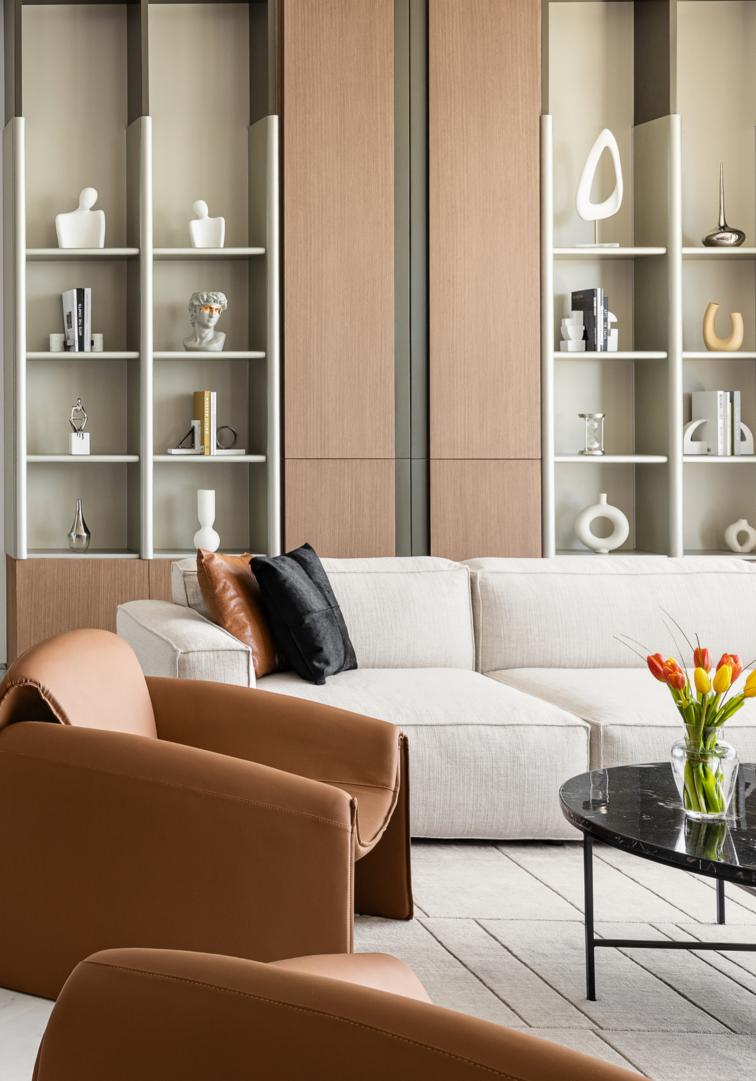

# 1401 THE ROYAL ATLANTIS

Stunning, fully furnished 2 bdr with the Palm view, unique design and premium materials.

SQUARE: 220 SQM

FLOOR:14

**VIEW : PALM VIEW** 

## 1401 THE ROYAL **ATLANTIS**

Stunning, fully furnished 2 bdr with the Palm view, unique design and premium materials.

| Living Area :  | 189 sqm |
|----------------|---------|
| Balcony Area : | 32 sqm  |
| Total Area :   | 220 sqm |

Selling with furniture, technique and decor