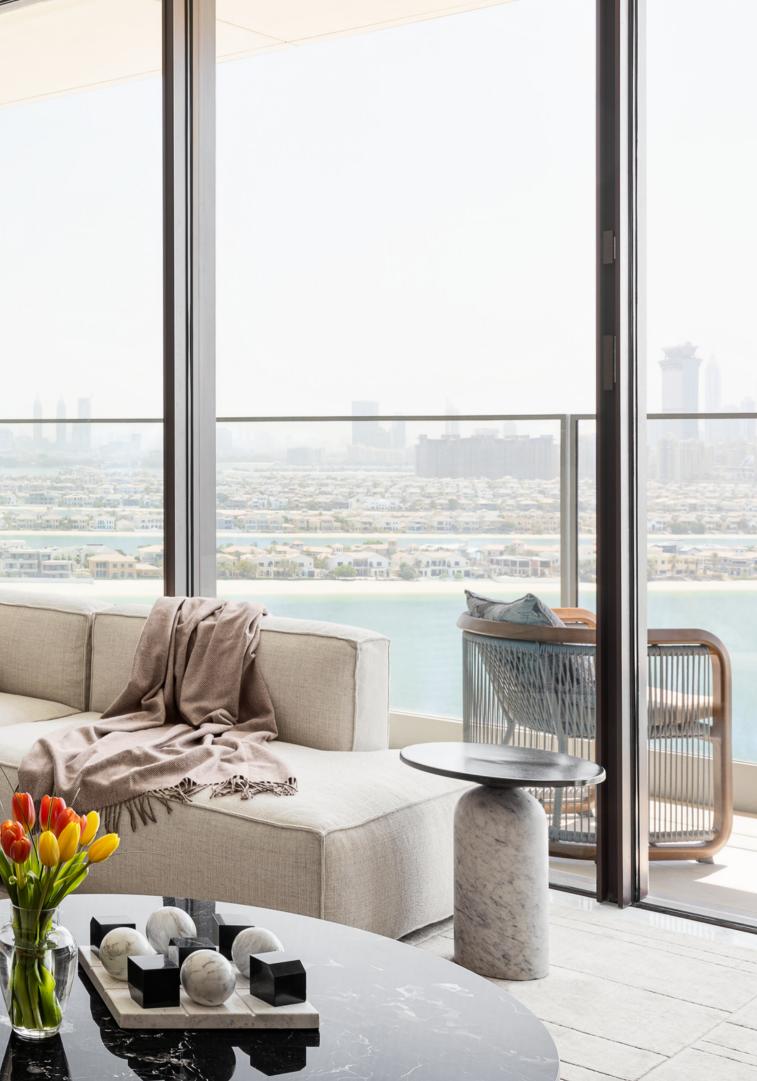

# 1401 THE ROYAL ATLANTIS

Stunning, fully furnished 2 bdr with the Palm view, unique design and premium materials.

SQUARE: 220 SQM

FLOOR:14

**VIEW : PALM VIEW** 

View towards The Palm

8.

## 1401 THE ROYAL **ATLANTIS**

Stunning, fully furnished 2 bdr with the Palm view, unique design and premium materials.

| Living Area :  | 189 sqm |
|----------------|---------|
| Balcony Area : | 32 sqm  |
| Total Area :   | 220 sqm |