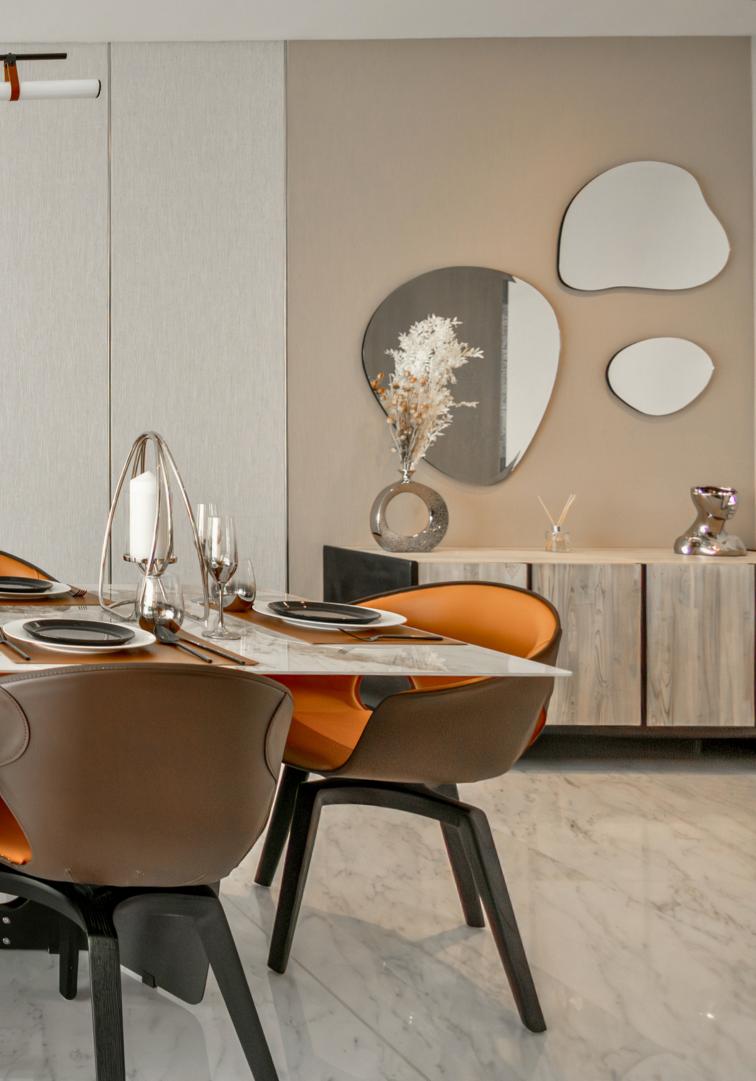

# 1401 THE ROYAL ATLANTIS

Stunning, fully furnished 2 bdr with the Palm view, unique design and premium materials.

SQUARE: 220 SQM

FLOOR:14

**VIEW : PALM VIEW** 

## 1401 THE ROYAL **ATLANTIS**

Stunning, fully furnished 2 bdr with the Palm view, unique design and premium materials.

| Living Area :  | 189 sqm |
|----------------|---------|
| Balcony Area : | 32 sqm  |
| Total Area :   | 220 sqm |

Selling with furniture, technique and decor