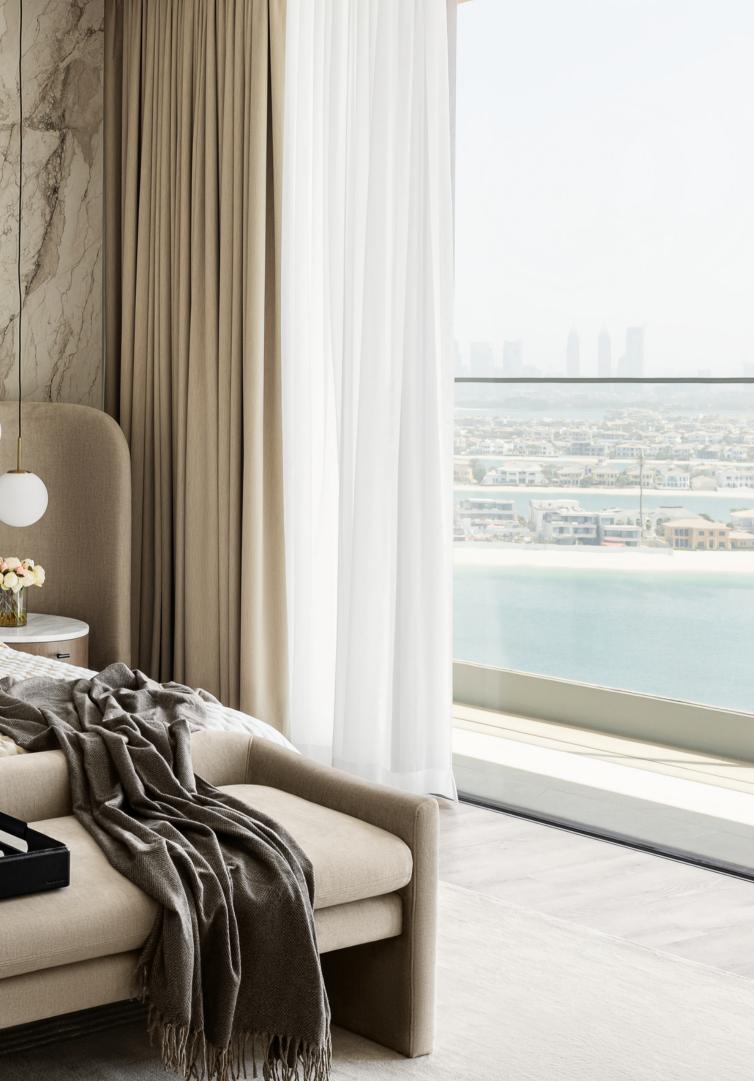

| 32 sq m     | 348 sq ft       |
|----------------|-------------|-----------------|
| Total Area     | 189 sq m    | 2,034 sq ft     |
| Bedroom 2      | 4.3m x 3.8m | 14'1" x 12'6"   |
| Master Bedroom | 4.3m x 4.8m | 14'1" x 15'9"   |
| Dining         | 4.3m x 6.0m | 14'1" x 19'8"   |
| Living Room    | 3.9m x 3.3m | 12'10" x 10'10' |
| Kitchen        | 3.4m x 2.5m | 11'2" x 8'2"    |



View towards The Palm



8.

## 1401 THE ROYAL **ATLANTIS**

Stunning, fully furnished 2 bdr with the Palm view, unique design and premium materials.

| Living Area :  | 189 sqm |
|----------------|---------|
| Balcony Area : | 32 sqm  |
| Total Area :   | 220 sqm |



Selling with furniture, technique and decor

#### **TOUCH THE BOTTOM**







2051





S.C.



D





## KITCHEN



## MASTER BEDROOM



## MASTER BEDROOM



## MASTER BEDROOM









1

Theread



## MASTER BATH



#### FACILITIES AND SERVICES



#### **CLOUD 22**

See the Arabian Gulf stretch out before you as you lounge in an infinity pool set in the sky and sip on a truly exquisite cocktail. Welcome to a place meant for the very few, a place where the stunning views are only matched by an unparalleled lifestyle enjoyed by those who revel in luxury.



#### **WELNESS**

private relaxation area

- Steam room and sauna ightarrow
- State-of-the-art gymnasium •
- Indoor lap pool ullet
- Outdoor relaxation/yoga lawn ullet



- Spa treatment room with adjoining



#### CONCIERGE

- Assistance with recommendations and reservations:  $\bullet$ Dining, recreation (Spa, Golf, Sports, Activities and Events) Sight-seeing and Tour