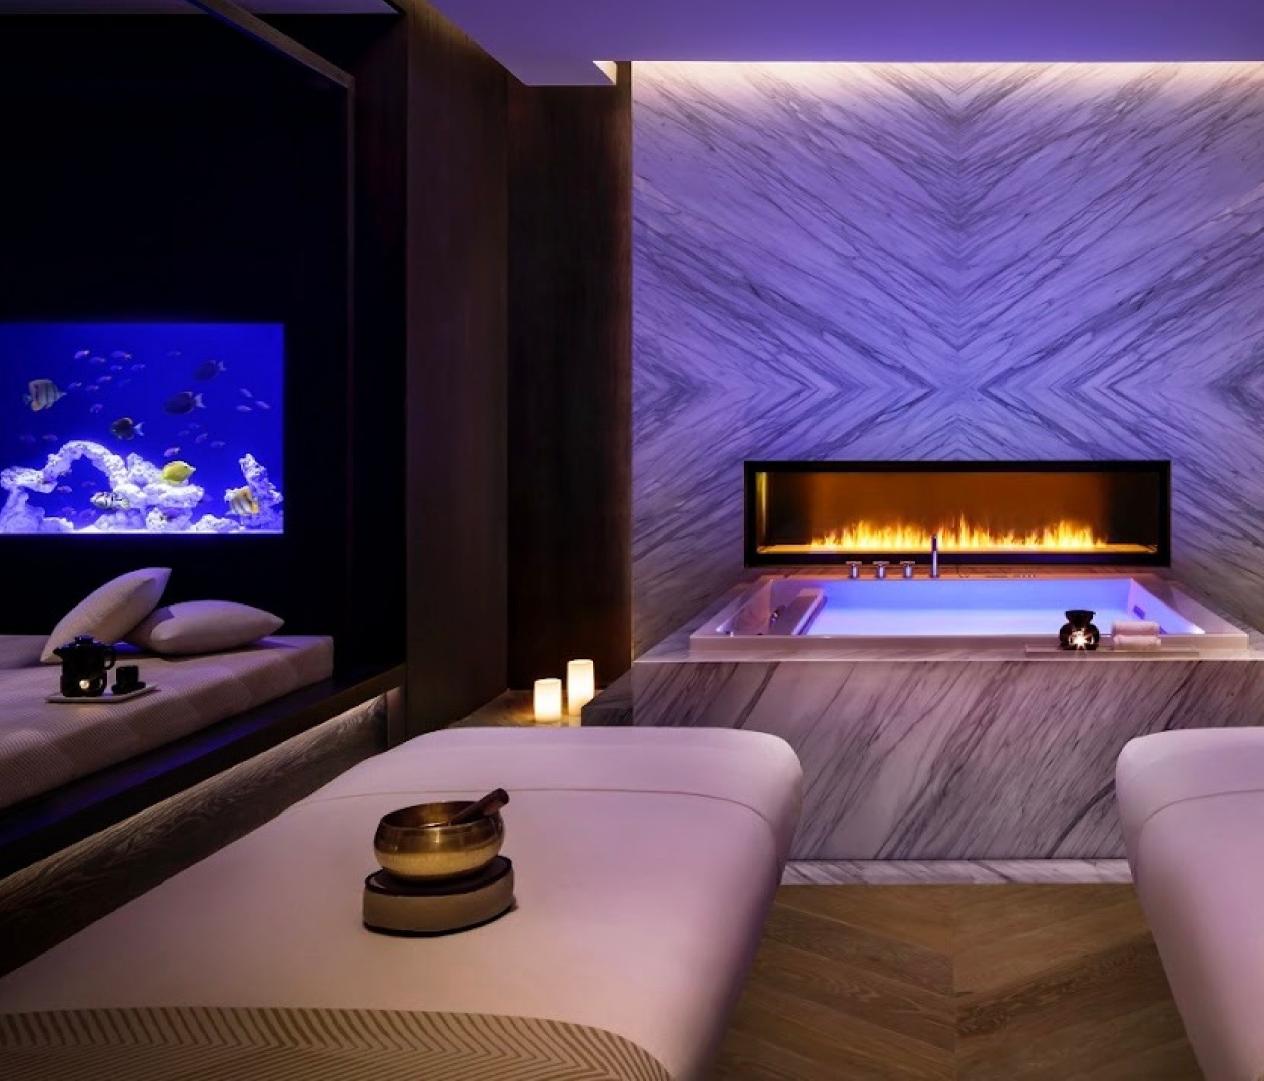

#### **WELNESS**

private relaxation area

- Steam room and sauna ightarrow
- State-of-the-art gymnasium •
- Indoor lap pool ullet
- Outdoor relaxation/yoga lawn ullet

- Spa treatment room with adjoining