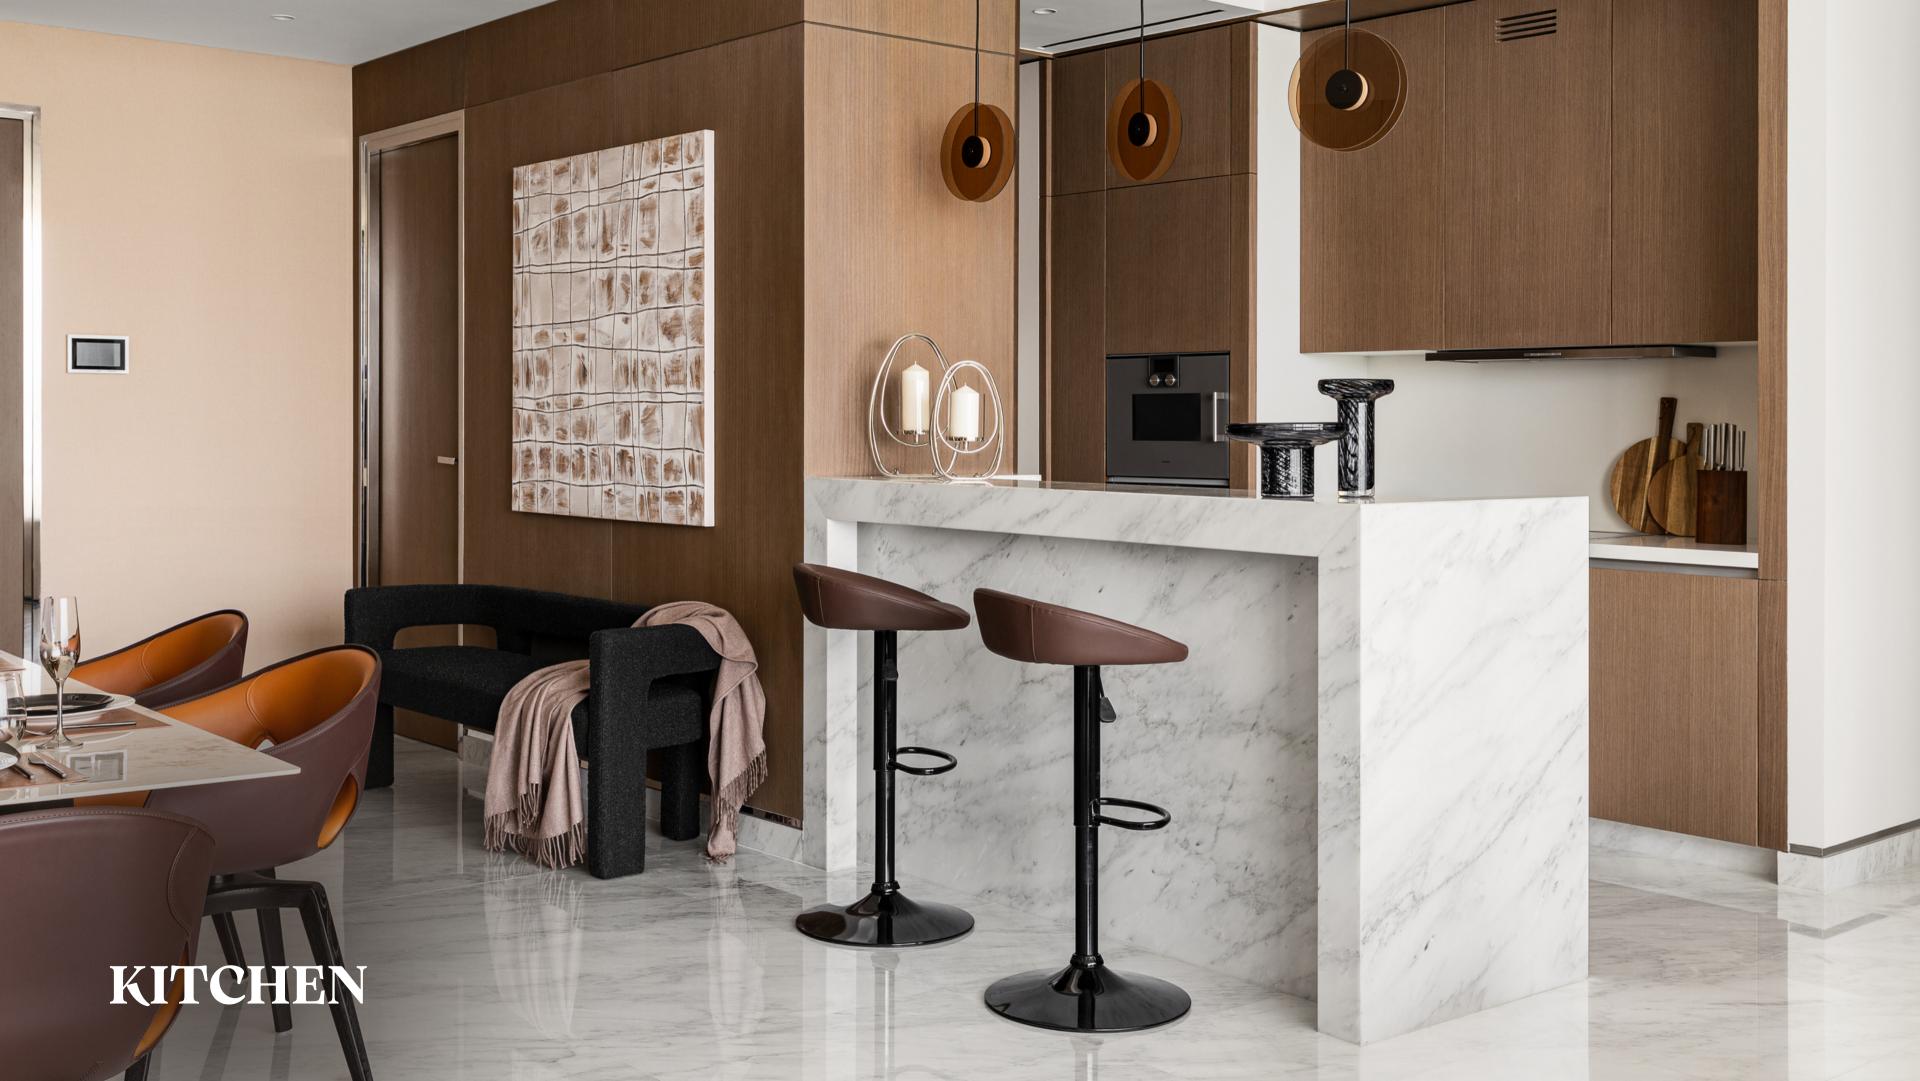

1, 1501, 1601

N

| Balcony        | 32 sq m     | 348 sq ft       |
|----------------|-------------|-----------------|
| Total Area     | 189 sq m    | 2,034 sq ft     |
| Bedroom 2      | 4.3m x 3.8m | 14'1" x 12'6"   |
| Master Bedroom | 4.3m x 4.8m | 14'1" x 15'9"   |
| Dining         | 4.3m x 6.0m | 14'1" x 19'8"   |
| Living Room    | 3.9m x 3.3m | 12'10" x 10'10' |
| Kitchen        | 3.4m x 2.5m | 11'2" x 8'2"    |



View towards The Palm



8.

## 1401 THE ROYAL **ATLANTIS**

Stunning, fully furnished 2 bdr with the Palm view, unique design and premium materials.

| Living Area :  | 189 sqm |
|----------------|---------|
| Balcony Area : | 32 sqm  |
| Total Area :   | 220 sqm |



Selling with furniture, technique and decor

#### **TOUCH THE BOTTOM**







2051





S.C.



D





## KITCHEN



## MASTER BEDROOM



## MASTER BEDROOM



## MASTER BEDROOM









1

Theread



## MASTER BATH



#### FACILITIES AND SERVICES



#### **CLOUD 22**

See the Arabian Gulf stretch out before you as you lounge in an infinity pool set in the sky and sip on a truly exquisite cocktail. Welcome to a place meant for the very few, a place where the stunning views are only matched by an unparalleled lifestyle enjoyed by those who revel in luxury.



#### **WELNESS**

private relaxation area

- Steam room and sauna ightarrow
- State-of-the-art gymnasium •
- Indoor lap pool ullet
- Outdoor relaxation/yoga lawn ullet



- Spa treatment room with adjoining



#### CONCIERGE

- Assistance with recommendations and reservations:  $\bullet$ Dining, recreation (Spa, Golf, Sports, Activitie