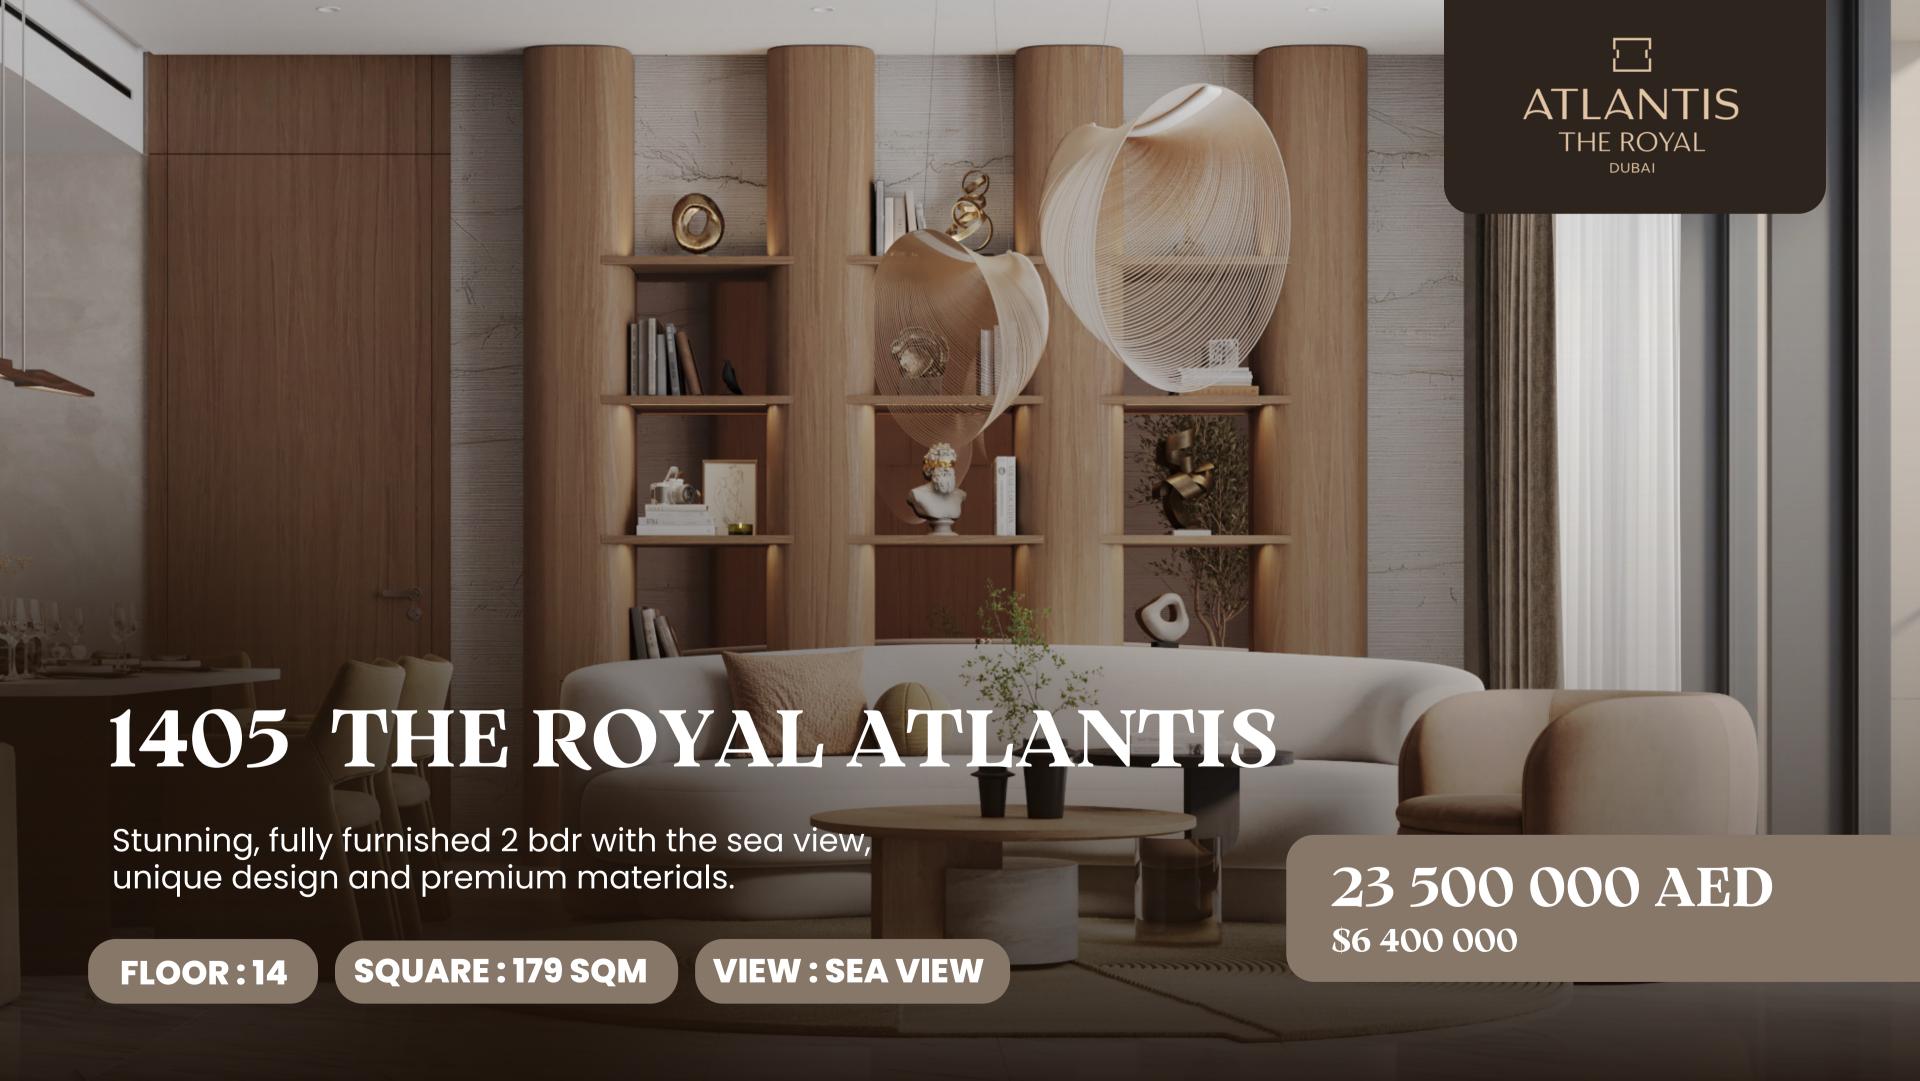

# 1405 THE ROYAL ATLANTIS

Stunning, fully furnished 2 bdr with the sea view, unique design and premium materials.

**TOUCH THE BOTTOM** 

FLOOR:14

SQUARE: 179 SQM

**VIEW: SEA VIEW** 

23 500 000 AED \$6 400 000