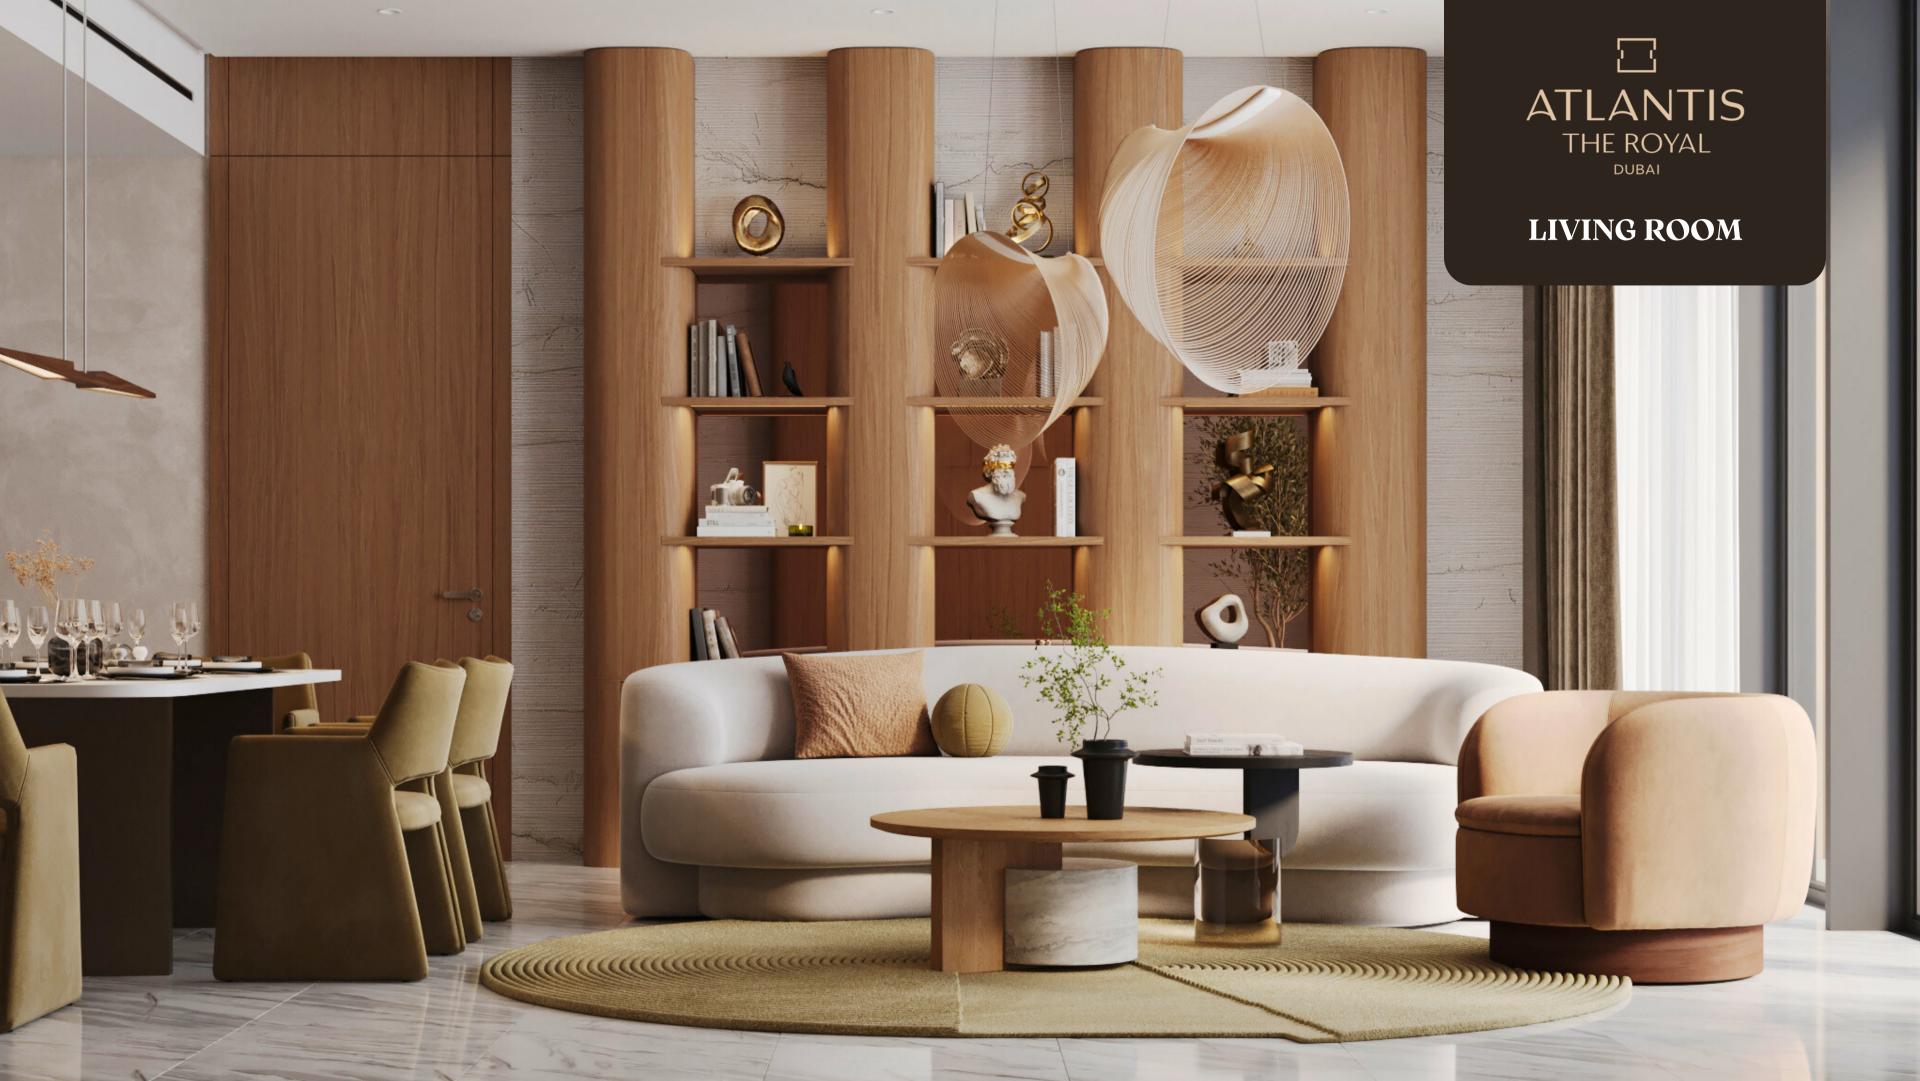

Living Area: 150 sqm

Balcony Area: 29 sqm

Total Area: 179 sqm

Selling with furniture, technique and decor

**TOUCH THE BOTTOM** 

# 1405 THE ROYAL ATLANTIS

Stunning, fully furnished 2 bdr with the sea view, unique design and premium materials.

**TOUCH THE BOTTOM** 

FLOOR:14

SQUARE: 179 SQM

**VIEW: SEA VIEW** 

23 500 000 AED \$6 400 000