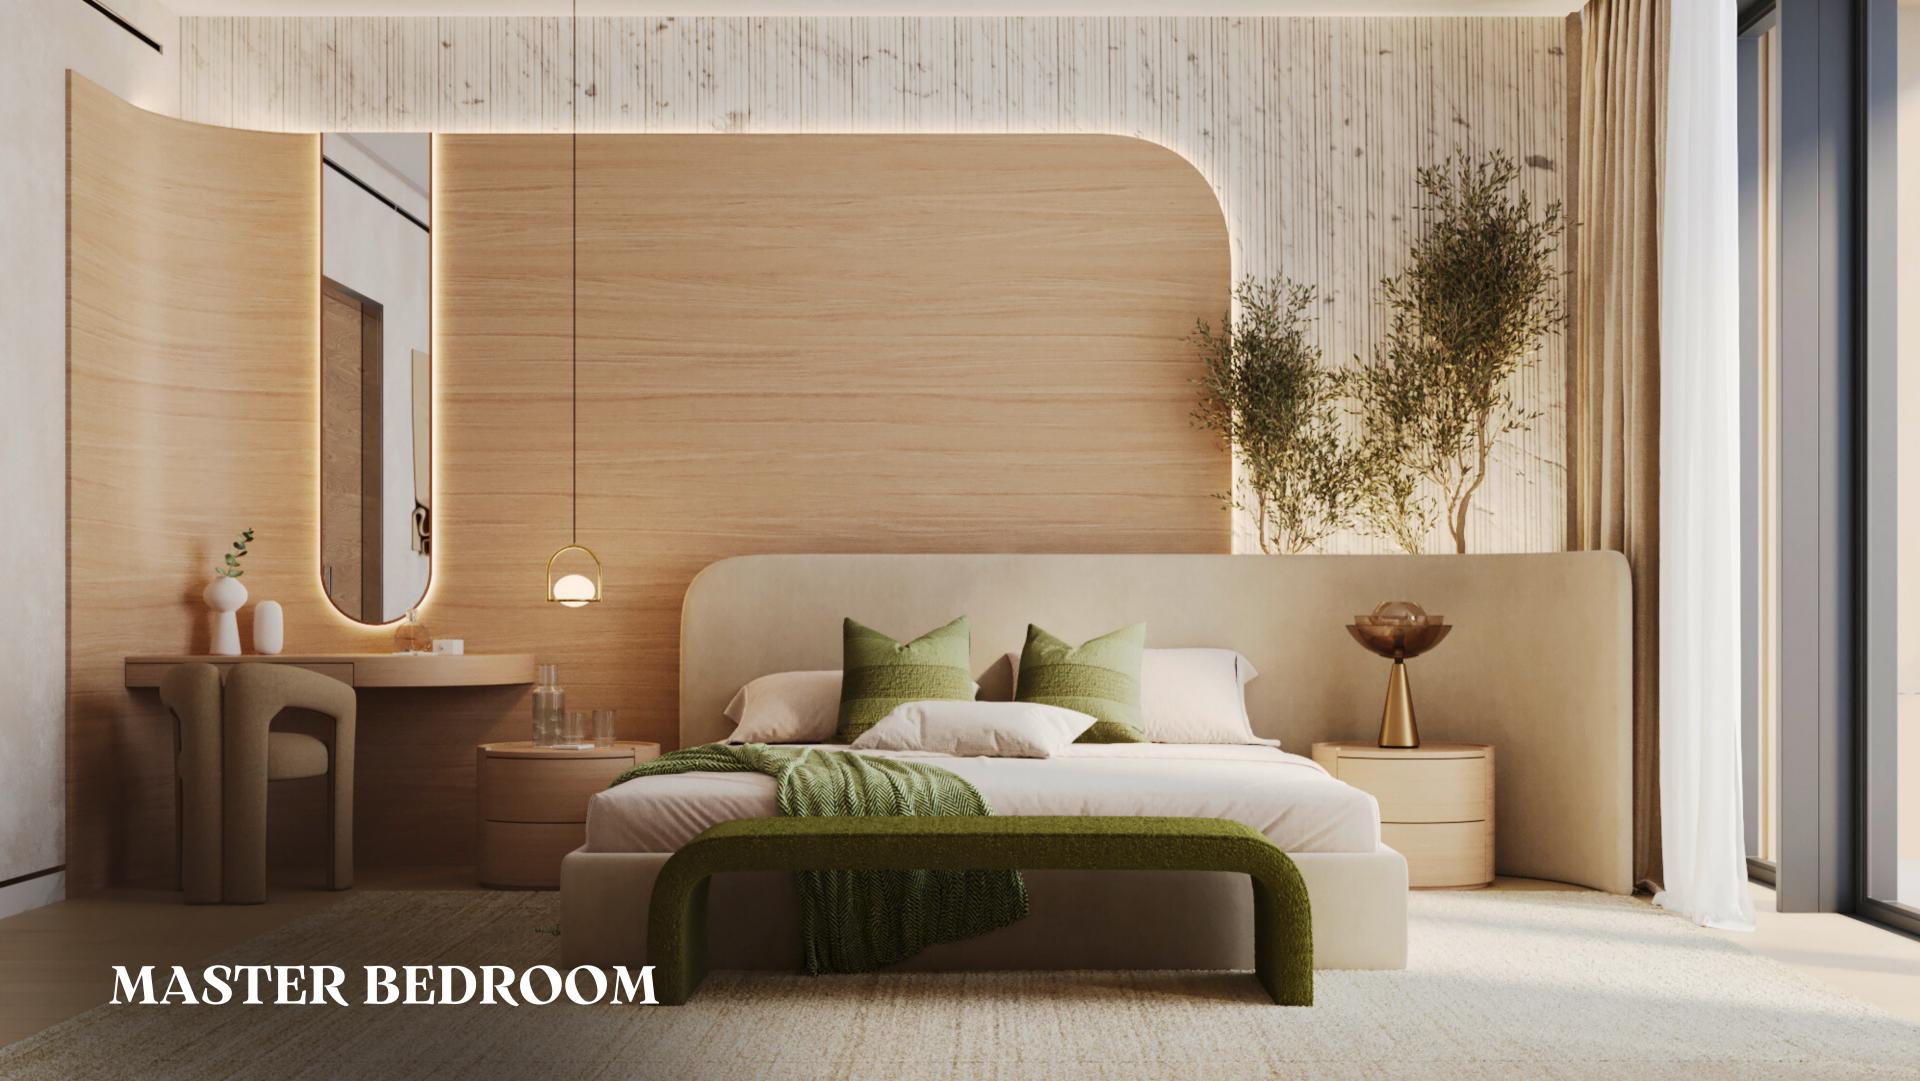

#### 2 BEDROOM RESIDENCE | TYPE 2

Units: 505, 605, 705, 805, 1405, 1505, 1605

| Citchen        | 2.5m x 4.3m | 8'2" x 14'1"  |
|----------------|-------------|---------------|
| .iving/Dining  | 5.5m x 5.1m | 18'1" x 16'9" |
| Master Bedroom | 5.1m x 4.2m | 16'9" x 13'9" |
| Bedroom 2      | 5.0m x 4.0m | 16'5" x 13'1" |

| Total Area | 150 sq m | 1,610 sq ft |
|------------|----------|-------------|
| Balcony    | 28 sq m  | 305 sq ft   |

Stunning, fully furnished 2 bdr with the sea view, unique design and premium materials.

Living Area: 150 sqm

Balcony Area: 29 sqm

Total Area: 179 sqm

Selling with furniture, technique and decor

**TOUCH THE BOTTOM** 

# 1405 THE ROYAL ATLANTIS

Stunning, fully furnished 2 bdr with the sea view, unique design and premium materials.

**TOUCH THE BOTTOM** 

FLOOR:14

SQUARE: 179 SQM

**VIEW: SEA VIEW** 

23 500 000 AED \$6 400 000