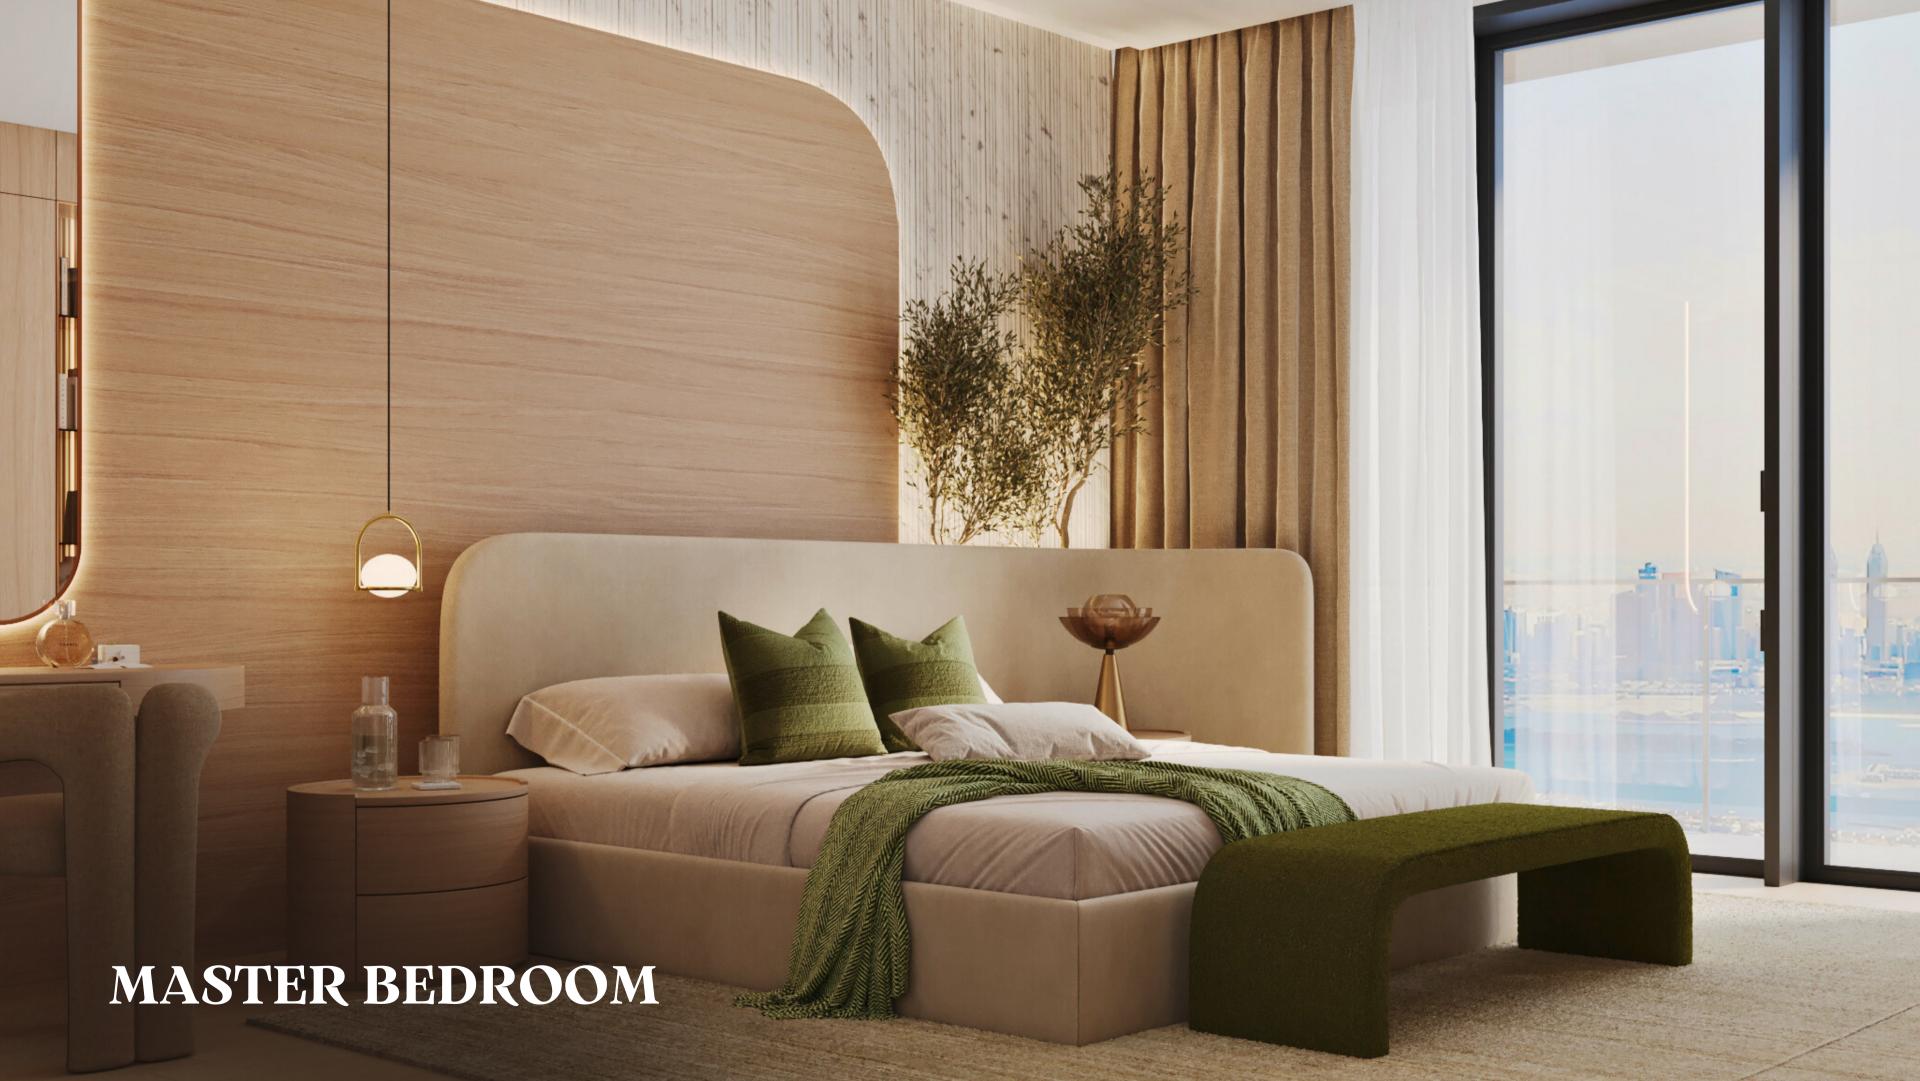

#### 2 BEDROOM RESIDENCE | TYPE 2

Units: 505, 605, 705, 805, 1405, 1505, 1605

| Citchen        | 2.5m x 4.3m | 8'2" x 14'1"  |
|----------------|-------------|---------------|
| .iving/Dining  | 5.5m x 5.1m | 18'1" x 16'9" |
| Master Bedroom | 5.1m x 4.2m | 16'9" x 13'9" |
| Bedroom 2      | 5.0m x 4.0m | 16'5" x 13'1" |

| Total Area | 150 sq m | 1,610 sq ft |
|------------|----------|-------------|
| Balcony    | 28 sq m  | 305 sq ft   |

Stunning, fully furnished 2 bdr with the sea view, unique design and premium materials.

Living Area: 150 sqm

Balcony Area: 29 sqm

Total Area: 179 sqm

Selling with furniture, technique and decor

**TOUCH THE BOTTOM** 

# 1405 THE ROYAL ATLANTIS

Stunning, fully furnished 2 bdr with the sea view, unique design and premium materials.

**TOUCH THE BOTTOM** 

FLOOR:14

SQUARE: 179 SQM

**VIEW: SEA VIEW** 

23 500 000 AED \$6 400 000