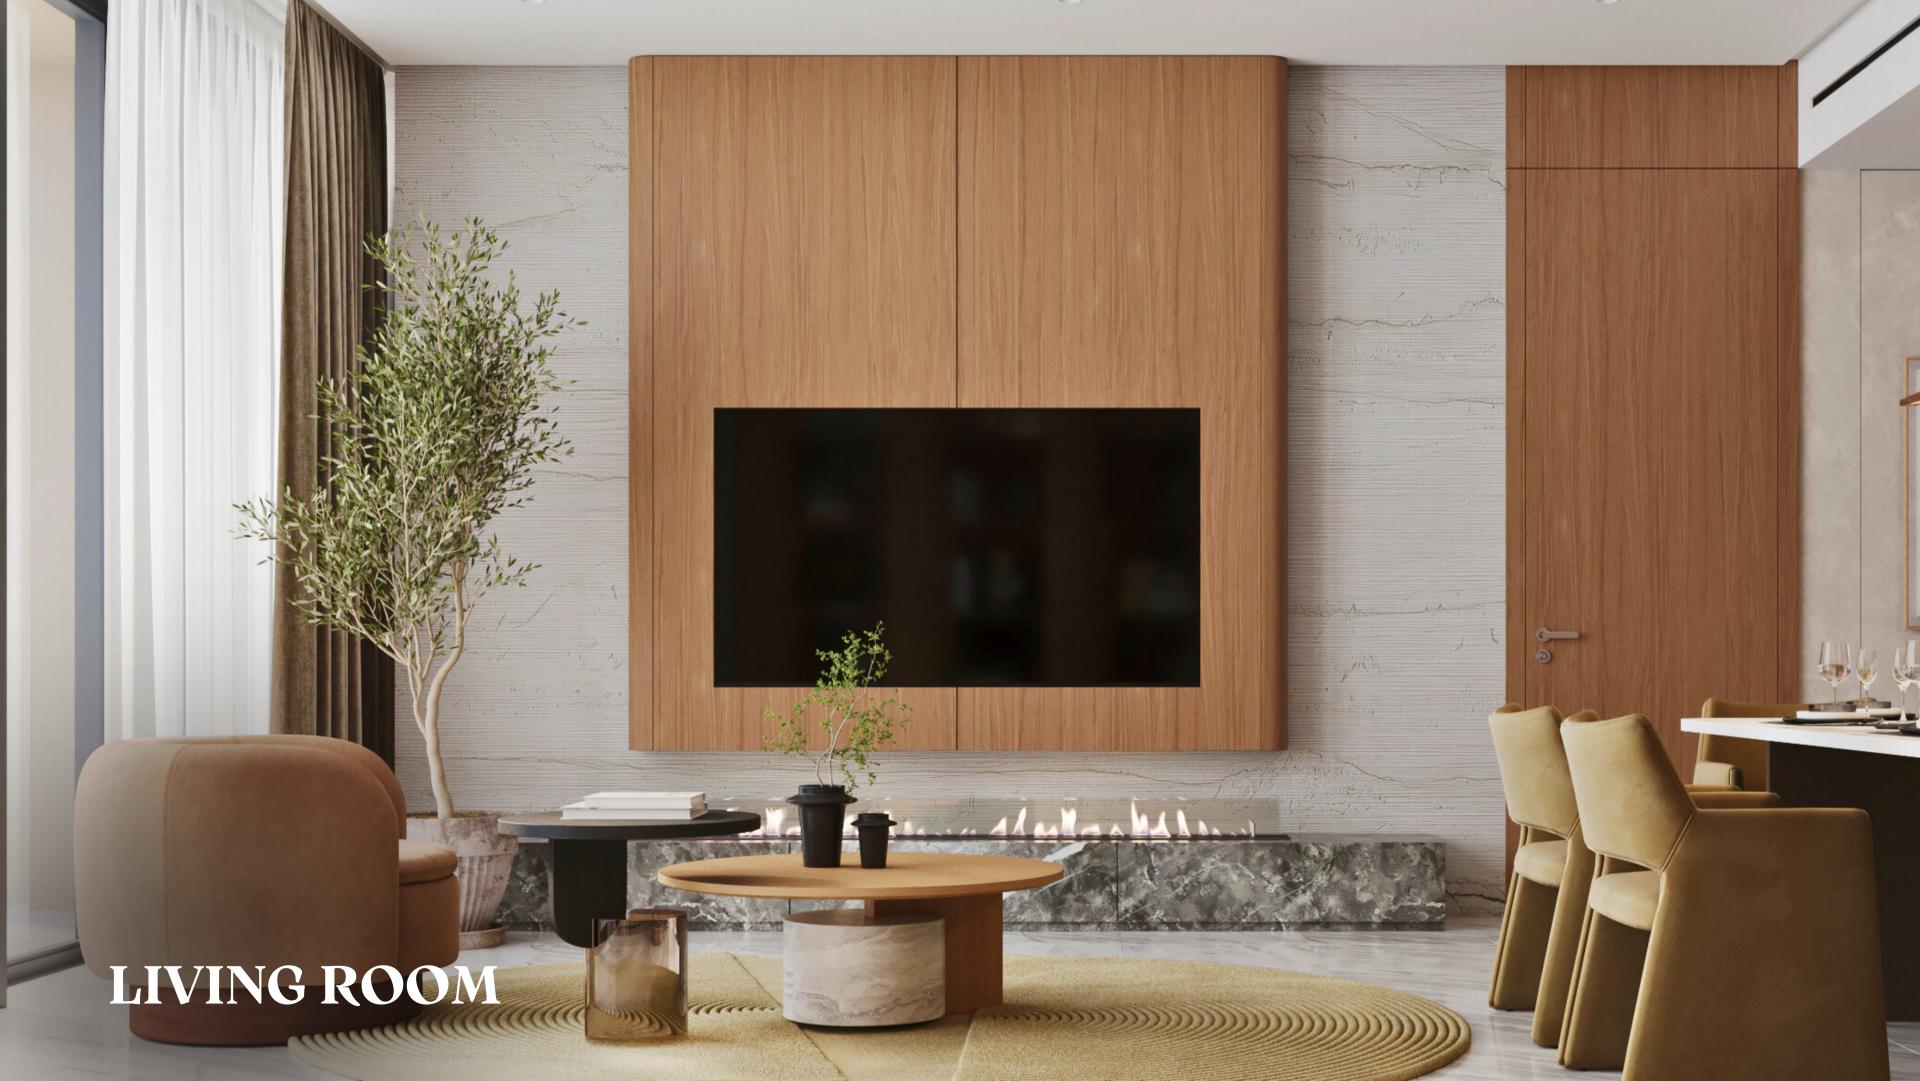

| Total Area | 150 sq m | 1,610 sq ft |
|------------|----------|-------------|
| Balcony    | 28 sq m  | 305 sq ft   |

Stunning, fully furnished 2 bdr with the sea view, unique design and premium materials.

Living Area: 150 sqm

Balcony Area: 29 sqm

Total Area: 179 sqm

Selling with furniture, technique and decor

**TOUCH THE BOTTOM** 

# 1405 THE ROYAL ATLANTIS

Stunning, fully furnished 2 bdr with the sea view, unique design and premium materials.

**TOUCH THE BOTTOM** 

FLOOR:14

SQUARE: 179 SQM

**VIEW: SEA VIEW** 

23 500 000 AED \$6 400 000