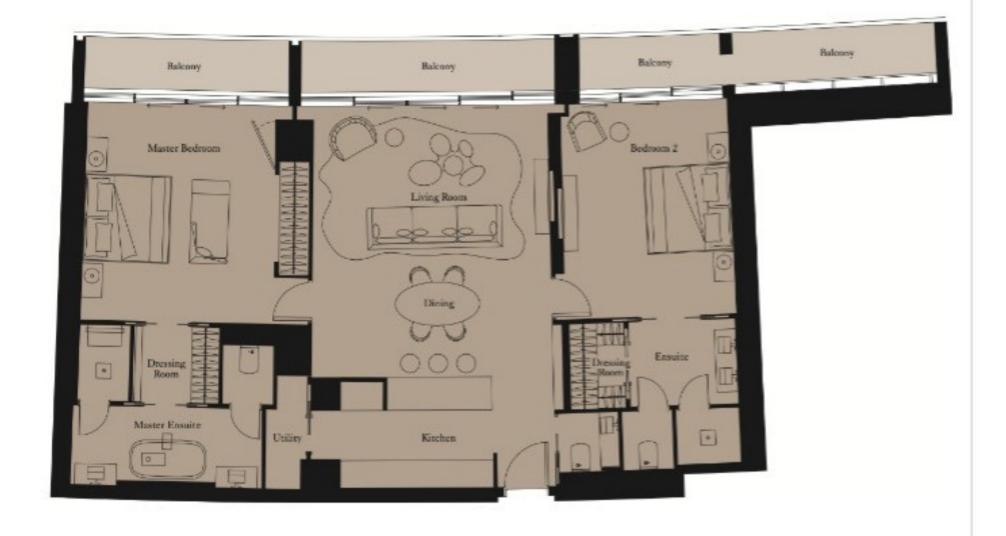

#### 2 BEDROOM RESIDENCE | TYPE 2

Units: 505, 605, 705, 805, 1405, 1505, 1605

| Citchen        | 2.5m x 4.3m | 8'2" x 14'1"  |
|----------------|-------------|---------------|
| .iving/Dining  | 5.5m x 5.1m | 18'1" x 16'9" |
| Master Bedroom | 5.1m x 4.2m | 16'9" x 13'9" |
| Bedroom 2      | 5.0m x 4.0m | 16'5" x 13'1" |

| Total Area | 150 sq m | 1,610 sq ft |
|------------|----------|-------------|
| Balcony    | 28 sq m  | 305 sq ft   |

Stunning, fully furnished 2 bdr with the sea view, unique design and premium materials.

Living Area: 150 sqm

Balcony Area: 29 sqm

Total Area: 179 sqm

Selling with furniture, technique and decor

**TOUCH THE BOTTOM** 