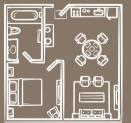

#### 2 BEDROOM RESIDENCE | TYPE 2

Units: 505, 605, 705, 805, 1405, 1505, 1605

| Citchen        | 2.5m x 4.3m | 8'2" x 14'1"  |
|----------------|-------------|---------------|
| .iving/Dining  | 5.5m x 5.1m | 18'1" x 16'9" |
| Master Bedroom | 5.1m x 4.2m | 16'9" x 13'9" |
| Bedroom 2      | 5.0m x 4.0m | 16'5" x 13'1" |

| Total Area | 150 sq m | 1,610 sq ft |
|------------|----------|-------------|
| Balcony    | 28 sq m  | 305 sq ft   |

Stunning, fully furnished 2 bdr with the sea view, unique design and premium materials.

Living Area: 150 sqm

Balcony Area: 29 sqm

Total Area: 179 sqm

Selling with furniture, technique and decor

**TOUCH THE BOTTOM** 