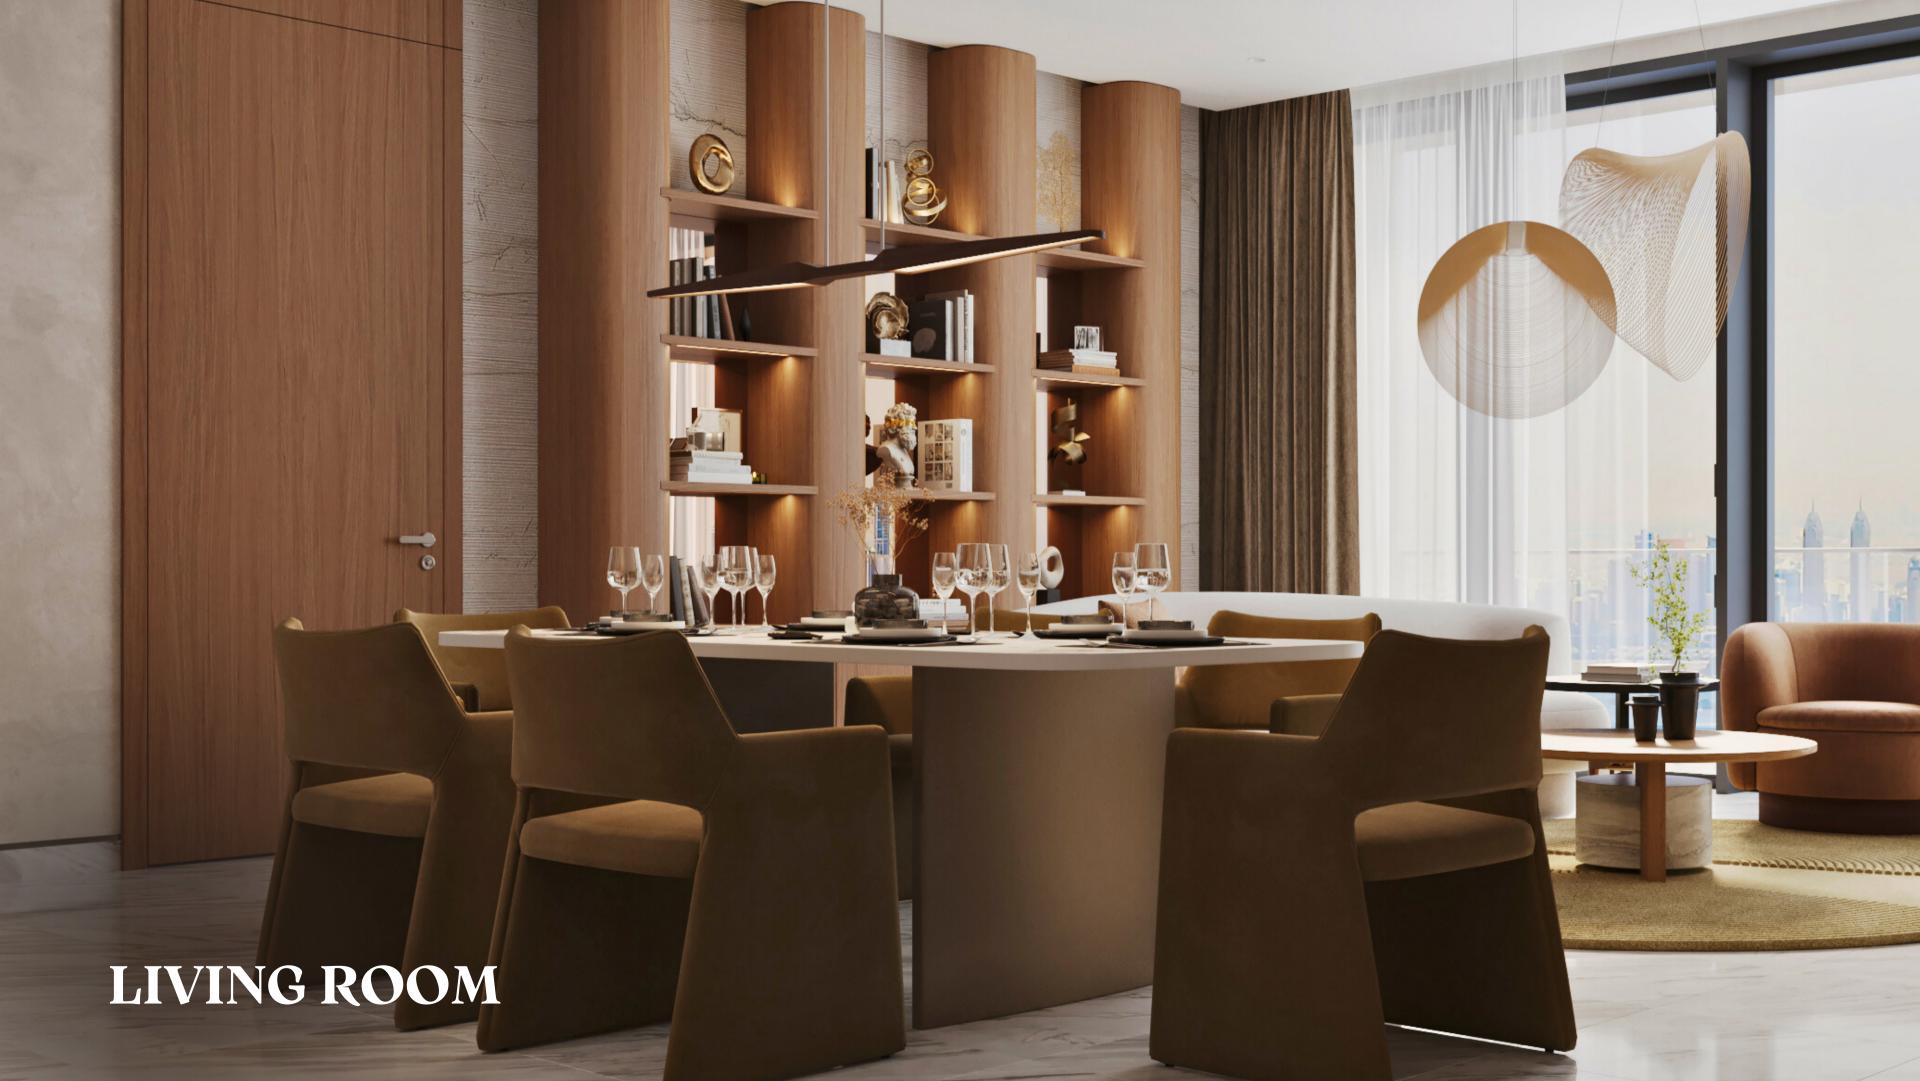

| Total Area | 150 sq m | 1,610 sq ft |
|------------|----------|-------------|
| Balcony    | 28 sq m  | 305 sq ft   |

Stunning, fully furnished 2 bdr with the sea view, unique design and premium materials.

Living Area: 150 sqm

Balcony Area: 29 sqm

Total Area: 179 sqm

Selling with furniture, technique and decor

**TOUCH THE BOTTOM** 

# 1405 THE ROYAL ATLANTIS

Stunning, fully furnished 2 bdr with the sea view, unique design and premium materials.

**TOUCH THE BOTTOM** 

FLOOR:14

SQUARE: 179 SQM

**VIEW: SEA VIEW** 

23 500 000 AED \$6 400 000