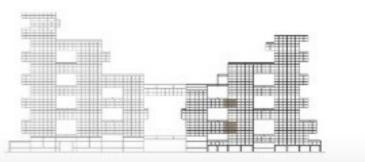

#### 2 BEDROOM RESIDENCE | TYPE 2

Units: 505, 605, 705, 805, 1405, 1505, 1605

| Citchen        | 2.5m x 4.3m | 8'2" x 14'1"  |
|----------------|-------------|---------------|
| .iving/Dining  | 5.5m x 5.1m | 18'1" x 16'9" |
| Master Bedroom | 5.1m x 4.2m | 16'9" x 13'9" |
| Bedroom 2      | 5.0m x 4.0m | 16'5" x 13'1" |

| Total Area | 150 sq m | 1,610 sq ft |
|------------|----------|-------------|
| Balcony    | 28 sq m  | 305 sq ft   |

Stunning, fully furnished 2 bdr with the sea view, unique design and premium materials.