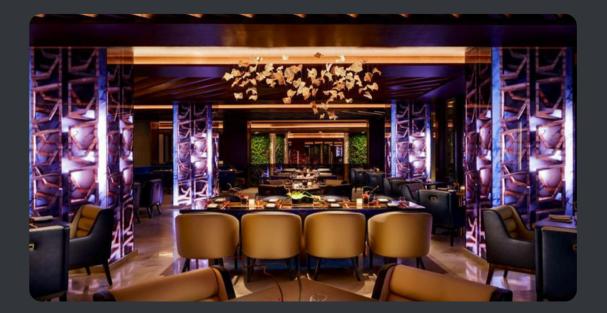

| Total Area | 150 sq m | 1,610 sq ft |
|------------|----------|-------------|
| Balcony    | 28 sq m  | 305 sq ft   |

Stunning, fully furnished 2 bdr with the sea view, unique design and premium materials.

Living Area: 150 sqm

Balcony Area: 29 sqm

Total Area: 179 sqm

Selling with furniture, technique and decor

**TOUCH THE BOTTOM** 

# 1405 THE ROYAL ATLANTIS

Stunning, fully furnished 2 bdr with the sea view, unique design and premium materials.

**TOUCH THE BOTTOM** 

FLOOR:14

SQUARE: 179 SQM

**VIEW: SEA VIEW** 

23 500 000 AED \$6 400 000